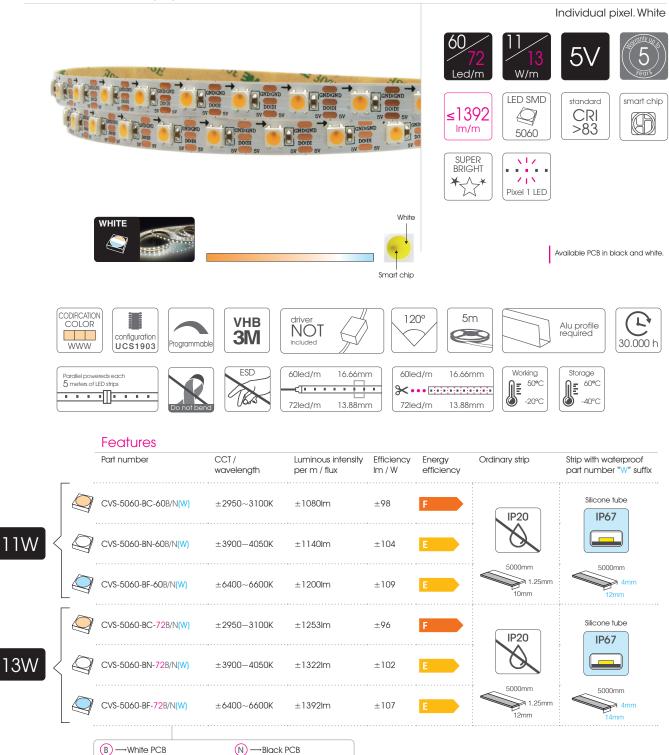

# Smart Line professional Series

# CVS-5060-BX-\*\*(W)

Programmable LED strip SMD5060 60/72 LED/m

# **Features**

- Available in two different densities: 60 and 72 pixel per meter.
- 3M VHB adhesive double side tape at the back.
- Built-in data signal reshaping circuit.
- 5VDC input supply voltage.
- Flexible construction material.
- Send data at speeds of 800Kbps.

#### Smart line professional series

Individual pixel. White