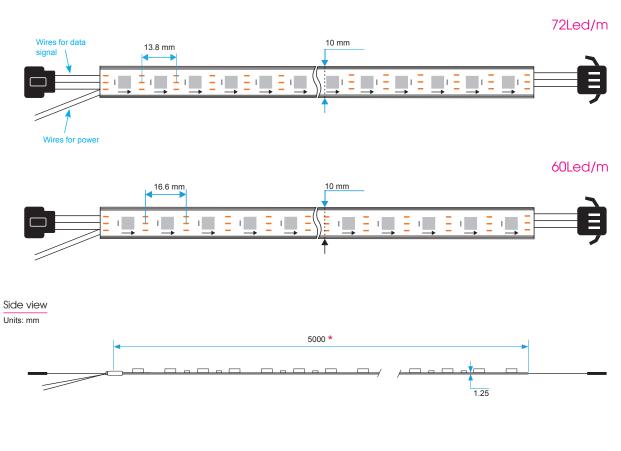

#### Product size

 $\frac{\text{Front view}}{\text{Units: mm}}$ 

\* Customized packing is available for oem projects.

Individual pixel. White

#### Operation specification

Product size

\* Customized packing is available for oem projects.

Additional performance

Individual pixel. White