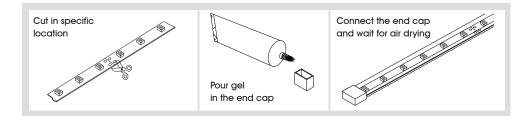

## WATERPROOF MODEL

#### Features

- The strip is well protected by silicone tube IP67.
- High temperature resistance high flexibility, anti UV, high light transmittance ( $\geq$ 92%), non-toxic.

#### Operation specification

Product size

\* Customized packing is available for oem projects.

Additional performance

Individual pixel. White