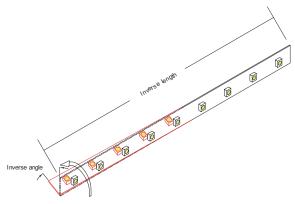

#### Bending grades

Reference point: strip bending at 0°C.

Individual pixel. White