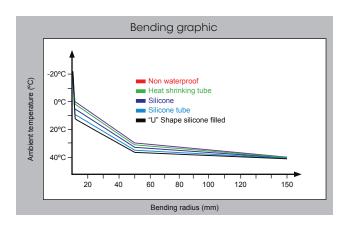

#### Bending grades

Reference point: strip bending at 0°C.

Individual pixel. White