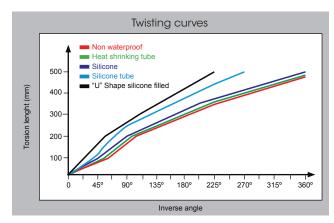

#### Bending grades

Reference point: strip bending at 0°C.

Individual pixel. White