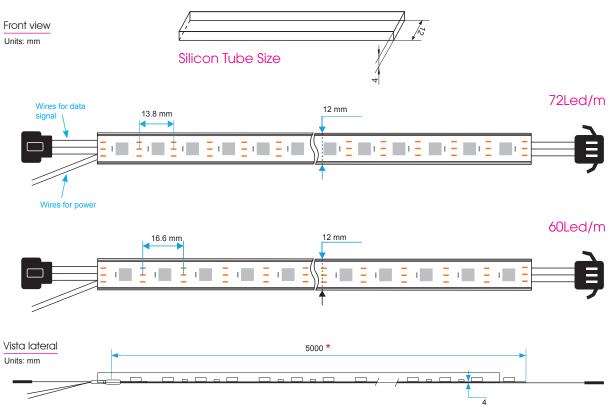

#### Product size

 $\frac{\text{Front view}}{\text{Units: mm}}$ 

\* Customized packing is available for oem projects.

Individual pixel. White

#### Specific parameters

| Reference        | Waterproof<br>materials | Size<br>(mm) | Connections                                                         | Fixing mode        | IP rate |
|------------------|-------------------------|--------------|---------------------------------------------------------------------|--------------------|---------|
| CVS-5060-BX-**   | Non Waterproof          | 10x1.25      | 3 wires with<br>connector for data signal<br>and 2 wires for power. | Adhesive<br>3M VHB | IP20    |
| CVS-5060-BX-* *W | Silicone tube           | 12x4         | 3 wires with<br>connector for data signal<br>and 2 wires for power. | Adhesive<br>3M VHB | IP67    |