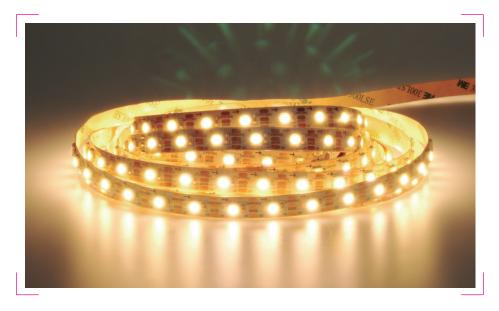

# CVS-5060-BX-\*\*(W)

Programmable LED strip SMD5060 60/72 LED/m

# **Features**

- Available in two different densities: 60 and 72 pixel per meter.
- 3M VHB adhesive double side tape at the back.
- Built-in data signal reshaping circuit.
- 5VDC input supply voltage.
- Flexible construction material.
- Send data at speeds of 800Kbps.