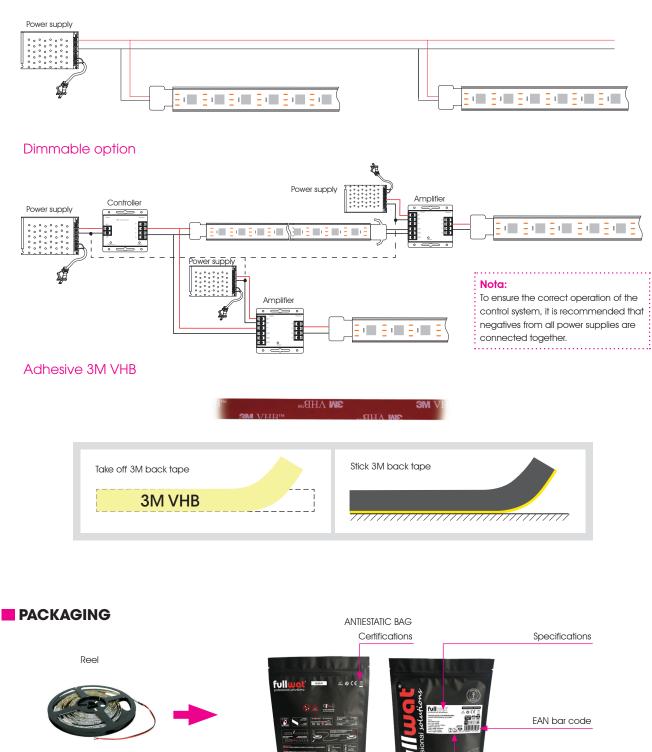

# **CONNECTION DIAGRAMS**

#### Non dimmable option

Installation directives and cautions

#### Features

- With 3M VHB adhesive tape, it is easy for installation. IP20.
- Small in size, light in weight, flexible.