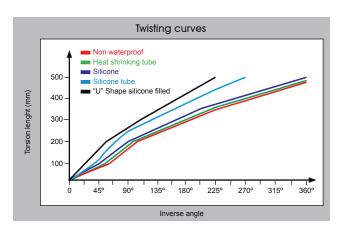

# Bending grades

Reference point: strip bending at 0°C.

Dimmable strip 120 SMD2835 leds per meter