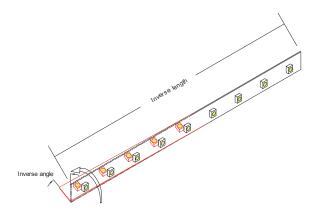

# Bending grades

Reference point: strip bending at 0°C.

Dimmable strip 120 SMD2835 leds per meter