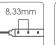

### Product size

Units: mm

<sup>\* 25</sup> length models are available for references FU-BLF-2835-RGB-2X/25. 50 length models are available for references FU-BLF-2835-RGB-2X/50.

Dimmable strip 120 SMD2835 leds per meter