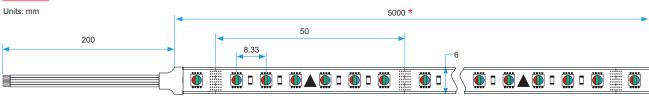

### Product size

Units: mm

<sup>\* 25</sup> length models are available for references FU-BLF-2835-RGB-2X/25. 50 length models are available for references FU-BLF-2835-RGB-2X/50.

Dimmable strip 120 SMD2835 leds per meter