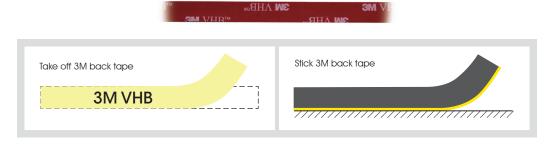

0lm                             | ±46                  | G                    | 5000mm<br>1,25m     |

# Notes







Dimmable strip 120 SMD2835 leds per meter

# Bending grades









Reference point: strip bending at 0°C.



Dimmable strip 120 SMD2835 leds per meter

# **NON-WATERPROOF MODEL**

### Features

- IP20 easier assembling with 3M VHB adhesive tape.
- Small in size, light in weight, flexible.



# Operation specification



### Product size







Units: mm



<sup>\* 25</sup> length models are available for references FU-BLF-2835-RGB-2X/25. 50 length models are available for references FU-BLF-2835-RGB-2X/50.



Dimmable strip 120 SMD2835 leds per meter

#### **CONNECTION DIAGRAMS**

#### Non dimmable option



### Dimmable option



### **INSTALLATION**

## Adhesive 3M VHB