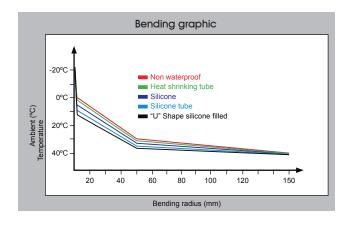

# Bending grades

Reference point: strip bending at 0°C.

Dimmable strip 120 SMD2835 leds per meter