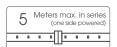

# **Led Strip Professional Series**

# FU-BLF-2835-RGB-2X

Dimmable RGB strip with 120 SDM2835 leds per meter















### **Features**

New PCB with ADF Technology, 50% thicker than previous one to improve cooling rate.

High Performance LM80 certified 2835 LEDs.

Cutting by groups to facilitate its use.

Uniform brightness throughout entire length.

24VDC power supply to get better reliability

Highest performance original 3M VHB back adhesive tape.

\* LM80 CERTIFIED: LED LIFESPAN tested under LM80; Expected LIFETIME of 30,000h.













# FU-BLF-2835-RGB-2X

#### Professional series

# Dimmable strip 120 SMD2835 leds per meter





















































# Features

| Part number        | CCT /<br>wavelength    | Luminous intensity<br>per m / flux | Efficiency<br>Im / W | Energy<br>efficiency | No waterproof strip |
|--------------------|------------------------|------------------------------------|----------------------|----------------------|---------------------|
| 7                  | (R) 630nm              |                                    |                      |                      | IP20                |
| FU-BLF-2835-RGB-2X | (G) 525nm<br>(B) 460nm | ±780lm                             | ±46                  | G                    | 5000mm<br>1,25m     |

# Notes







Dimmable strip 120 SMD2835 leds per meter

# Bending grades









Reference point: strip bending at 0°C.



Dimmable strip 12