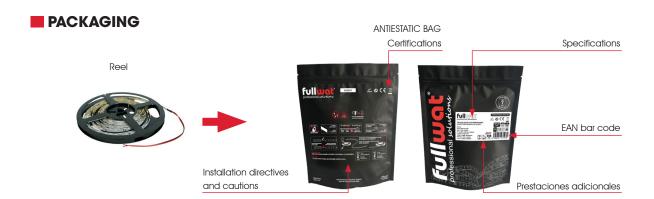

m                             | ±46                  | G                    | 5000mm<br>1,25m     |

# Notes







Dimmable strip 120 SMD2835 leds per meter

# Bending grades









Reference point: strip bending at 0°C.



Dimmable strip 120 SMD2835 leds per meter

# **NON-WATERPROOF MODEL**

### Features

- IP20 easier assembling with 3M VHB adhesive tape.
- Small in size, light in weight, flexible.



# Operation specification



### Product size







Units: mm



<sup>\* 25</sup> length models are available for references FU-BLF-2835-RGB-2X/25. 50 length models are available for references FU-BLF-2835-RGB-2X/50.



Dimmable strip 120 SMD2835 leds per meter

#### **CONNECTION DIAGRAMS**

#### Non dimmable option



### Dimmable option



### **INSTALLATION**

## Adhesive 3M VHB