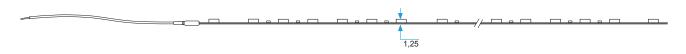

# Bending grades

Reference point: strip bending at 0°C.

Dimmable strip 120 SMD2835 leds per meter