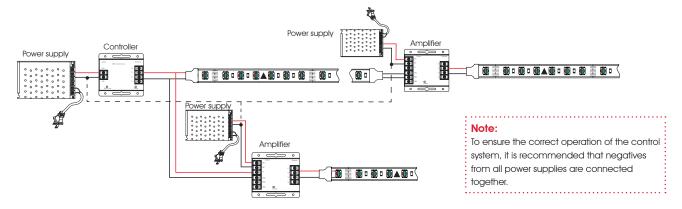

F-2835-RGB-2X | (G) 525nm<br>(B) 460nm | ±780lm                             | ±46                  | G                    | 5000mm<br>1,25m     |

# Notes







Dimmable strip 120 SMD2835 leds per meter

# Bending grades









Reference point: strip bending at 0°C.



Dimmable strip 120 SMD2835 leds per meter

# **NON-WATERPROOF MODEL**

### Features

- IP20 easier assembling with 3M VHB adhesive tape.
- Small in size, light in weight, flexible.



# Operation specification



### Product size







Units: mm



<sup>\* 25</sup> length models are available for references FU-BLF-2835-RGB-2X/25. 50 length models are available for references FU-BLF-2835-RGB-2X/50.



Dimmable strip 120 SMD2835 leds per meter

#### **CONNECTION DIAGRAMS**

#### Non dimmable option



### Dimmable option



### **INSTALLATION**

## Adhesive 3M VHB