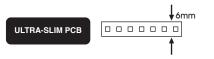

### Product size

Units: mm

<sup>\* 25</sup> length models are available for references FU-BLF-2835-RGB-2X/25. 50 length models are available for references FU-BLF-2835-RGB-2X/50.

Dimmable strip 120 SMD2835 leds per meter