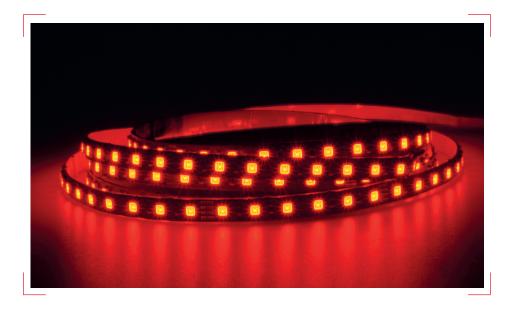

# FU-BLF-2835-RGB-2X

Dimmable RGB strip with 120 SDM2835 leds per meter

# Dimmable strip 120 SMD2835 leds per meter

# Notes

Dimmable strip 120 SMD2835 leds per meter