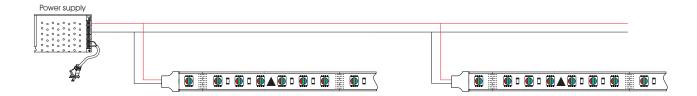

|
| FU-BLF-2835-RGB-2X | (G) 525nm<br>(B) 460nm | ±780lm                             | ±46                  | G                    | 5000mm<br>1,25m     |

# Notes







Dimmable strip 120 SMD2835 leds per meter

# Bending grades









Reference point: strip bending at 0°C.



Dimmable strip 120 SMD2835 leds per meter

# **NON-WATERPROOF MODEL**

### Features

- IP20 easier assembling with 3M VHB adhesive tape.
- Small in size, light in weight, flexible.



# Operation specification



### Product size







Units: mm



<sup>\* 25</sup> length models are available for references FU-BLF-2835-RGB-2X/25. 50 length models are available for references FU-BLF-2835-RGB-2X/50.



Dimmable strip 120 SMD2835 leds per meter

#### **CONNECTION DIAGRAMS**

#### Non dimmable option



### Dimmable option



### **INSTALLATION**

## Adhesive 3M VHB