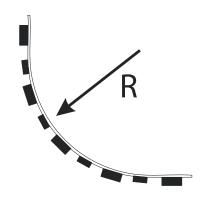

# Bending grades

Reference point: strip bending at 0°C.

Dimmable strip 120 SMD2835 leds per meter