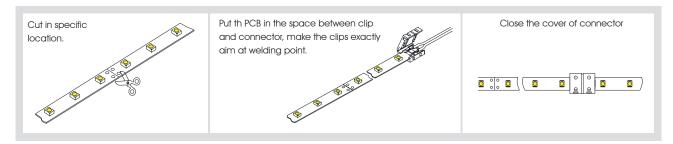

|
|--------------------|------------------------|------------------------------------|----------------------|----------------------|---------------------|
| 7                  | (R) 630nm              |                                    |                      |                      | IP20                |
| FU-BLF-2835-RGB-2X | (G) 525nm<br>(B) 460nm | ±780lm                             | ±46                  | G                    | 5000mm<br>1,25m     |

# Notes







Dimmable strip 120 SMD2835 leds per meter

# Bending grades









Reference point: strip bending at 0°C.



Dimmable strip 120 SMD2835 leds per meter

# **NON-WATERPROOF MODEL**

### Features

- IP20 easier assembling with 3M VHB adhesive tape.
- Small in size, light in weight, flexible.



# Operation specification



### Product size







Units: mm



<sup>\* 25</sup> length models are available for references FU-BLF-2835-RGB-2X/25. 50 length models are available for references FU-BLF-2835-RGB-2X/50.



Dimmable strip 120 SMD2835 leds per meter

#### **CONNECTION DIAGRAMS**

#### Non dimmable option



### Dimmable option



### **INSTALLATION**

## Adhesive 3M VHB