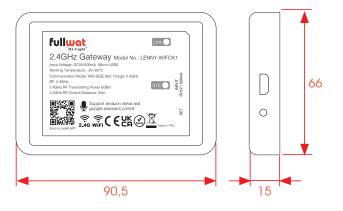

## **LENNY-WIFOX1**

## WIFI gateway

Allows APP control of our single-colour, dynamic white, RGB, RGB+White and RGB+ CCT Dynamic White projects.

Timing option available and compatible with LENNY 2.4 GHz RF products, Alexa and Google Home.

## **Specifications**

| Pasarela WiFi       |                              |
|---------------------|------------------------------|
| Model               | LENNY-WIFOX1                 |
| Voltage             | DC5V/500mA (Micro USB)       |
| Working temperature | -20~60°C                     |
| WIFI protocol       | WiFi-IEEE 802.11b/g/n 2.4GHz |
| Frequency           | 2.4GHz                       |
| Power               | 6dBm                         |