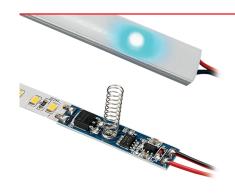

## SENS-P-TD-1 Memory touch switch dimmer

| Description  | Dimension   | Voltage  | Load         |
|--------------|-------------|----------|--------------|
| Touch switch | 10mm x 43mm | 12-24VDC | Max. 8 Amps. |

## **INPUT**

V+ DC input positive

V- DC input negative

## **OUTPUT**

LED strip positive LED+
LED strip negative LED -

The conductive spring needs to be covered by insulation material such as glass, plastic or ceramic material.

- Height of spring.- 15mm
- PCB size.- 10mm x 43mm