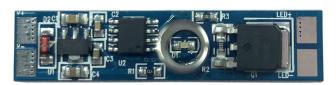

## SENS-P-TD-1 Memory touch switch dimmer

| Description  | Dimension   | Voltage  | Load         |
|--------------|-------------|----------|--------------|
| Touch switch | 10mm x 43mm | 12-24VDC | Max. 8 Amps. |

## **INPUT**

V+ DC input positive

V- DC input negative

## **OUTPUT**

LED strip positive LED+
LED strip negative LED -

The conductive spring needs to be covered by insulation material such as glass, plastic or ceramic material.

- Height of spring.- 15mm
- PCB size.- 10mm x 43mm