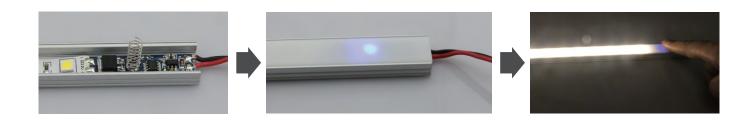

## With memory external switch ON/OFF and dimmer:

- 1.- Originally "OFF" when the power is connected.
- 2.- Quick touch (time is less than 550ms) can turn the light ON and OFF. One touch to turn ON; another touch to turn OFF. The lamp is 100% bright when it is ON.
- 3.- Hold on touching (time is above 550ms) can adjust the brightness endlessly. It will reduce the brightness endlessly to the minimum in 3 seconds holding on when the light is ON. It will increase the brightness endlessly to 100% in 3 seconds holding on when the light is OFF.
- 4.- Quick touch and Hold on touching can be chosen anytime without any collision.
- 5.- This sensor will memorize the status of the dimming in 12-24VDC.