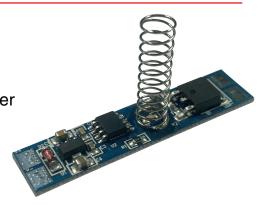

## SENS-P-TD-1 Memory touch switch dimmer

| Description  | Dimension   | Voltage  | Load         |
|--------------|-------------|----------|--------------|
| Touch switch | 10mm x 43mm | 12-24VDC | Max. 8 Amps. |

## **OUTPUT**

LED strip positive LED+
LED strip negative LED -

The conductive spring needs to be covered by insulation material such as glass, plastic or ceramic material.

- Height of spring.- 15mm
- PCB size.- 10mm x 43mm