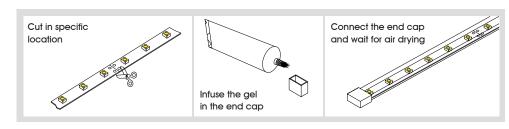

------|--------------|-----------------------------|--------------------|------------|
| CCTX-2835-BF97-X  | Non waterproof            | 10x1.25mm    | Silicone wire red and white | Adhesive<br>3M VHB | IP20       |
| CCTX-2835-BF97-WX | Silicone extruded<br>tube | 12x4mm       | 5.5mm DC cable              | Adhesive<br>3M VHB | IP67       |

#### Bending grades













#### **Professional series**

Dimmable LED strip with temperature control

## WATERPROOF MODEL

#### Features

- IP67 Rating with high performance molded silicone.
- High temperature, maximum flexibility, anti- UV, non toxic and improved optical transmittance >92%
- New waterproof molded silicone system to avoid CCT (color temperature) values modifications. Improved soldering pads in every cutting areas.



Handling



#### Product size

#### Front view

Units: mm



\* 25 length models are available for references CCTX-2835-XX97-X/25. 50 length models are available for references CCTX-2835-XX97-X/50.



#### **Professional series**

Dimmable LED strip with temperature control

## WATERPROOF MODEL

#### Features

- IP67 Rating with high performance molded silicone.
- High temperature, maximum flexibility, anti- UV, non toxic and improved optical transmittance >92%
- New waterproof molded silicone system to avoid CCT (color temperature) values modifications. Improved soldering pads in every cutting areas.



Handling



#### Product size



4

\* 25 length models are available for references CCTX-2835-XX97-WX/25. 50 length models are available for references CCTX-2835-XX97-WX/50.



Dimmable LED strip w