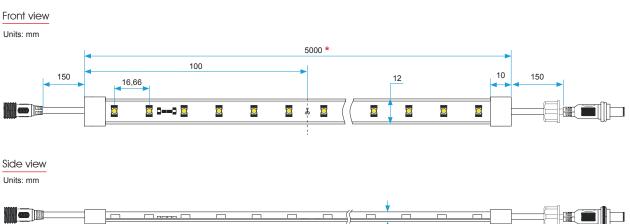

#### Product size

#### Front view

Units: mm

\* 25 length models are available for references CCTX-2835-XX97-X/25. 50 length models are available for references CCTX-2835-XX97-X/50.

#### Product size

4

\* 25 length models are available for references CCTX-2835-XX97-WX/25. 50 length models are available for references CCTX-2835-XX97-WX/50.

Dimmable LED strip with temperature control

Additional performance