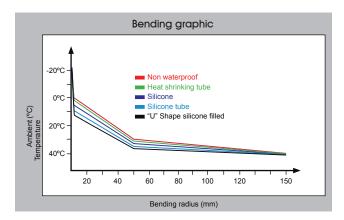

ength models are available.

**Professional series** 

50 length models are available under request. Contact to our Sales Department.



## CCTX-2835-XX97-(W)X

#### **Professional series**

Dimmable LED strip with temperature control

#### Specific parameters

| Reference         | Waterproof<br>materials   | Size<br>(mm) | Connections                 | Mode of fixation   | IP<br>rate |
|-------------------|---------------------------|--------------|-----------------------------|--------------------|------------|
| CCTX-2835-BF97-X  | Non waterproof            | 10x1.25mm    | Silicone wire red and white | Adhesive<br>3M VHB | IP20       |
| CCTX-2835-BF97-WX | Silicone extruded<br>tube | 12x4mm       | 5.5mm DC cable              | Adhesive<br>3M VHB | IP67       |

#### Bending grades













#### **Professional series**

Dimmable LED strip with temperature control

## WATERPROOF MODEL

#### Features

- IP67 Rating with high performance molded silicone.
- High temperature, maximum flexibility, anti- UV, non toxic and improved optical transmittance >92%
- New waterproof molded silicone system to avoid CCT (color temperature) values modifications. Improved soldering pads in every cutting areas.



Handling



#### Product size

#### Front view

Units: mm



\* 25 length models are available for references CCTX-2835-XX97-X/25. 50 length models are available for references CCTX-2835-XX97-X/50.



#### **Professional series**

Dimmable LED strip with temperature control

## WATERPROOF MODEL

#### Features

- IP67 Rating with high performance molded silicone.
- High tempe