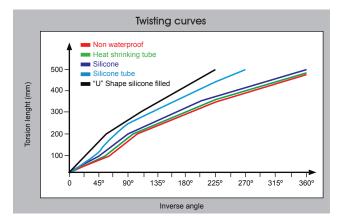

h models are available.

**Professional series** 

50 length models are available under request. Contact to our Sales Department.



## CCTX-2835-XX97-(W)X

#### **Professional series**

Dimmable LED strip with temperature control

#### Specific parameters

| Reference         | Waterproof<br>materials   | Size<br>(mm) | Connections                 | Mode of fixation   | IP<br>rate |
|-------------------|---------------------------|--------------|-----------------------------|--------------------|------------|
| CCTX-2835-BF97-X  | Non waterproof            | 10x1.25mm    | Silicone wire red and white | Adhesive<br>3M VHB | IP20       |
| CCTX-2835-BF97-WX | Silicone extruded<br>tube | 12x4mm       | 5.5mm DC cable              | Adhesive<br>3M VHB | IP67       |

#### Bending grades













#### **Professional series**

Dimmable LED strip with temperature control

## WATERPROOF MODEL

#### Features

- IP67 Rating with high performance molded silicone.
- High temperature, maximum flexibility, anti- UV, non toxic and improved optical transmittance >92%
- New waterproof molded silicone system to avoid CCT (color temperature) values modifications. Improved soldering pads in every cutting areas.



Handling



#### Product size

#### Front view

Units: mm



\* 25 length models are available for references CCTX-2835-XX97-X/25. 50 length models are available for references CCTX-2835-XX97-X/50.



#### **Professional series**

Dimmable LED strip with temperature control

## WATERPROOF MODEL

#### Features

- IP67 Rating with high performance molded silicone.
- High temperatu