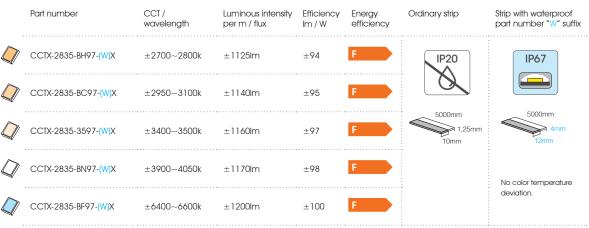

## fullwat ional solution

| -2000-XX97-(                                                                                                       | vv) <mark>X</mark>                                        |                                    |                                                                                                                |                        |                           | Professional series                                                                                                                     |
|--------------------------------------------------------------------------------------------------------------------|-----------------------------------------------------------|------------------------------------|----------------------------------------------------------------------------------------------------------------|------------------------|---------------------------|-----------------------------------------------------------------------------------------------------------------------------------------|
|                                                                                                                    |                                                           |                                    | Dimmable LED strip with temperature control<br>60<br>Led/m 12<br>W/m 24V 0 0 0 0 0 0 0 0 0 0 0 0 0 0 0 0 0 0 0 |                        |                           |                                                                                                                                         |
|                                                                                                                    | White color temperatur<br>2700k<br>BH<br>extra warm white | -                                  | 500k<br>35                                                                                                     | 4000k<br>BN            | 6500k<br>BF<br>cold white |                                                                                                                                         |
| 10 Max. meters in series<br>(one side powered)<br>•••••<br>20 Max. meters in series<br>(two side powered)<br>••••• |                                                           | ver<br>Juided ESD<br>Poend ESD     | ) 120°<br>Dimmable                                                                                             | 5m                     | Alu profile<br>required   | Vorking<br>-20°C Vorking<br>-20°C Vorking<br>-20°C Vorking<br>-20°C Vorking<br>-20°C Vorking<br>-20°C Vorking<br>-20°C Vorking<br>-20°C |
| Features                                                                                                           |                                                           |                                    |                                                                                                                |                        |                           |                                                                                                                                         |
| Part number                                                                                                        | CCT /<br>wavelength                                       | Luminous intensity<br>per m / flux | lm / W                                                                                                         | Energy C<br>efficiency | Drdinary strip            | Strip with waterproof<br>part number "W" suffix                                                                                         |
| CCTX-2835-BH97-(W)X                                                                                                | ±2700~2800k                                               | ±1125lm                            | ±94                                                                                                            | F                      | IP20                      | IP67                                                                                                                                    |
| CCTX-2835-BC97-(W)X                                                                                                | ±2950~3100k                                               | ±1140lm                            | ±95                                                                                                            | F                      |                           |                                                                                                                                         |
| CCTX-2835-3597-(W)X                                                                                                | ±3400~3500k                                               | ±1160lm                            | ±97                                                                                                            | F                      | 5000mm<br>1,25mm<br>10mm  | 5000mm<br>4mm<br>12mm                                                                                                                   |