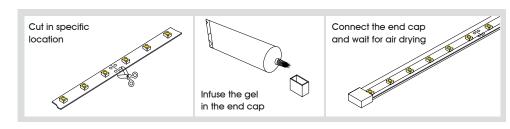

oved optical transmittance >92%
- New waterproof molded silicone system to avoid CCT (color temperature) values modifications. Improved soldering pads in every cutting areas.



Handling



#### Product size

#### Front view

Units: mm



\* 25 length models are available for references CCTX-2835-XX97-X/25. 50 length models are available for references CCTX-2835-XX97-X/50.



#### **Professional series**

Dimmable LED strip with temperature control

## WATERPROOF MODEL

#### Features

- IP67 Rating with high performance molded silicone.
- High temperature, maximum flexibility, anti- UV, non toxic and improved optical transmittance >92%
- New waterproof molded silicone system to avoid CCT (color temperature) values modifications. Improved soldering pads in every cutting areas.



Handling



#### Product size



4

\* 25 length models are available for references CCTX-2835-XX97-WX/25. 50 length models are available for references CCTX-2835-XX97-WX/50.



Dimmable LED strip with temperature control

Additional performance

## **CONNECTION DIAGRAMS**

#### Non dimmable option



### **INSTALLATION**



Installation directives and cautions