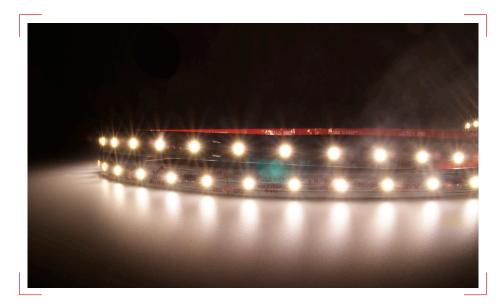

## CCTX-2835-XX97-(W)X

Dimmable LED strip with temperature control SMD2835 - 60Leds/meter

## **Features**

New PCB with ADF Technology, 50% thicker than previous one to improve cooling rating. Improved circuit desing with constant current and temperature control to get better lifespan. High Performance LM80 certified 2835 LEDs. Cutting by groups to facilitate use. Uniform brightness throughout entire length. 24VDC power supply to get better reliability "SDCM 3" MacAdam selection "step3" Highest performance original 3M VHB back adhesive tape. CRI>97 standard rate. CE, LVD & EMC European certificates available.

#### **Professional series**

Dimmable LED strip with temperature control