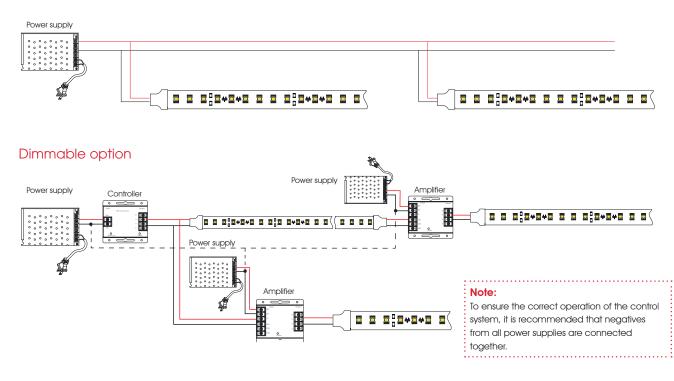

X-2835-XX97-X/25. 50 length models are available for references CCTX-2835-XX97-X/50.



#### **Professional series**

Dimmable LED strip with temperature control

## WATERPROOF MODEL

#### Features

- IP67 Rating with high performance molded silicone.
- High temperature, maximum flexibility, anti- UV, non toxic and improved optical transmittance >92%
- New waterproof molded silicone system to avoid CCT (color temperature) values modifications. Improved soldering pads in every cutting areas.



Handling



#### Product size



4

\* 25 length models are available for references CCTX-2835-XX97-WX/25. 50 length models are available for references CCTX-2835-XX97-WX/50.



Dimmable LED strip with temperature control

Additional performance

## **CONNECTION DIAGRAMS**

#### Non dimmable option



### **INSTALLATION**



Installation directives and cautions