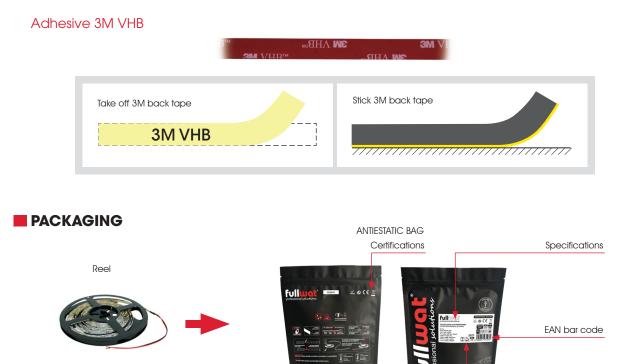

gth models are available for references CCTX-2835-XX97-X/50.



#### **Professional series**

Dimmable LED strip with temperature control

## WATERPROOF MODEL

#### Features

- IP67 Rating with high performance molded silicone.
- High temperature, maximum flexibility, anti- UV, non toxic and improved optical transmittance >92%
- New waterproof molded silicone system to avoid CCT (color temperature) values modifications. Improved soldering pads in every cutting areas.



Handling



#### Product size



4

\* 25 length models are available for references CCTX-2835-XX97-WX/25. 50 length models are available for references CCTX-2835-XX97-WX/50.



Dimmable LED strip with temperature control

Additional performance

## **CONNECTION DIAGRAMS**

#### Non dimmable option



### **INSTALLATION**



Installation directives and cautions