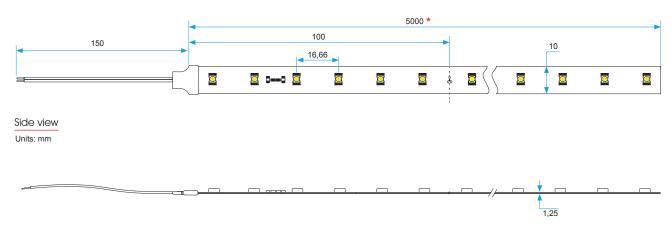

#### Product size

#### Front view

Units: mm

\* 25 length models are available for references CCTX-2835-XX97-X/25. 50 length models are available for references CCTX-2835-XX97-X/50.