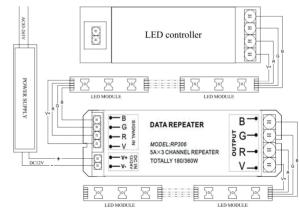

# AMPLEX-3CV-5 RP306 LED

Power Amplifier Series



#### Product features

• For power repeat of synchronous changing signal.

• 3 channel RGB control, the max current of each channel up to 5A.

Accepts PWM control.

· Match with many kinds of LED modules.

Theoretically we can connect limitless LED modules by connecting the repeaters in series.

## Panel Surface



# Wiring Diagram



### Aplications

· Building Decoration: Business spaces, airports, subway.

 Indoor Decoration: Lighting and back lighting for hospital, hotel, marketplace, square, dining-room, pub,etc.

• AD solid Word, sign and mark, signboard and billboard.

· Be used as big area back lighting source.

#### Remark:

1. Can control various single color modules.

Can connect 100 pieces of RGB modules or 300 pieces of single color modules, or a number of high power LED lamps (according to the connection method).

# Technical Parameter

| Power Supply | DC 12-24V                                     |
|--------------|-----------------------------------------------|
| I/O Channel  | 3                                             |
| Power out    | 5A (each channel Max<br>12V, 180W / 24V, 360W |
| Size