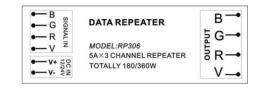

# AMPLEX-3CV-5 RP306 LED

Power Amplifier Series



#### Product features

• For power repeat of synchronous changing signal.

• 3 channel RGB control, the max current of each channel up to 5A.

Accepts PWM control.

· Match with many kinds of LED modules.

Theoretically we can connect limitless LED modules by connecting the repeaters in series.

## Panel Surface



# Wiring Diagram



### Aplications

· Building Decoration: Business spaces, airports, subway.

 Indoor Decoration: Lighting and back lighting for hospital, hotel, marketplace, square, dining-room, pub,etc.

• AD solid Word, sign and mark, signboard and billboard.

· Be used as big area back lighting source.

#### Remark:

1. Can control various single color modules.

Can connect 100 pieces of RGB modules or 300 pieces of single color modules, or a number of high power LED lamps (according to the connection method).

# Technical Parameter

| Power Supply | DC 12-24V                                     |
|--------------|-----------------------------------------------|
| I/O Channel  | 3                                             |
| Power out    | 5A (each channel Max<br>12V, 180W / 24V,