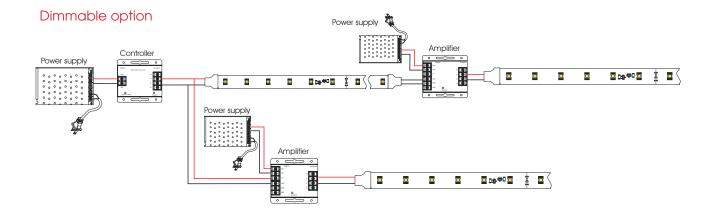

40°C             |

## Curve Line









For reference, parameter in tje diagram is tested with 0°Celsius temperature.



# **WATERPROOF MODEL**

#### Features

- The strip is protected by silicone tube IP67.
- High temperature resistance high flexibility, anti UV, high light transmittance (≥92%), non-toxic.
- New sealing system with extruded silicone that prevents changes to the original CCT value (color temperature). Easier handling of connections and welds between different sections.



#### **Accesories**



# Operation Specification



# Product size







# **NON** WATERPROOF MODEL

## Features

- $\bullet$  With 3M VHB adhesive tape, it is easy for installation, IP20.
- Small in size, light in weight, flexible..



# Optional accesories





# Handing



#### Product size









#### **INSTALLATION**

#### Adhesive 3M VHB