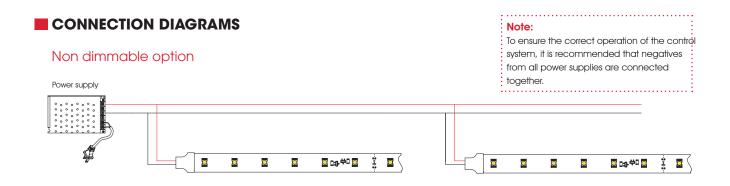

C~40°C             |

## Curve Line









For reference, parameter in tje diagram is tested with 0°Celsius temperature.



# **WATERPROOF MODEL**

#### Features

- The strip is protected by silicone tube IP67.
- High temperature resistance high flexibility, anti UV, high light transmittance (≥92%), non-toxic.
- New sealing system with extruded silicone that prevents changes to the original CCT value (color temperature). Easier handling of connections and welds between different sections.



#### **Accesories**



# Operation Specification



# Product size







# **NON** WATERPROOF MODEL

## Features

- $\bullet$  With 3M VHB adhesive tape, it is easy for installation, IP20.
- Small in size, light in weight, flexible..



# Optional accesories





# Handing



#### Product size









#### **INSTALLATION**

#### Adhesive 3M VHB