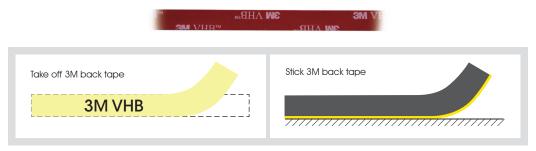

#### Adhesive 3M VHB

## Features

- $\bullet$  With 3M VHB adhesive tape, it is easy for installation, IP20.
- Small in size, light in weight, flexible..