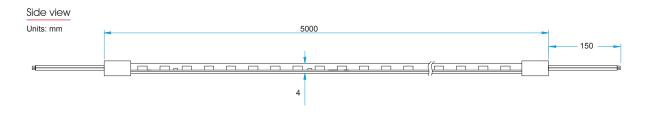

ire<br>Red and white | Adhesive<br>3M VHB | IP20        | -10°C~40°C             |
| DECCOR-2835-BX-WX | extruded tube<br>of sylicon | 12x4,0       | 120°   | Silicone wire<br>Red and white | Adhesive<br>3M VHB | IP67        | -10°C~40°C             |

## Curve Line









For reference, parameter in tje diagram is tested with 0°Celsius temperature.



# **WATERPROOF MODEL**

#### Features

- The strip is protected by silicone tube IP67.
- High temperature resistance high flexibility, anti UV, high light transmittance (≥92%), non-toxic.
- New sealing system with extruded silicone that prevents changes to the original CCT value (color temperature). Easier handling of connections and welds between different sections.



#### **Accesories**



# Operation Specification



# Product size







# **NON** WATERPROOF MODEL

## Features

- $\bullet$  With 3M VHB adhesive tape, it is easy for installation, IP20.
- Small in size, light in weight, flexible..



# Optional accesories





# Handing



#### Product size









#### **INSTALLATION**

#### Adhesive 3M VHB