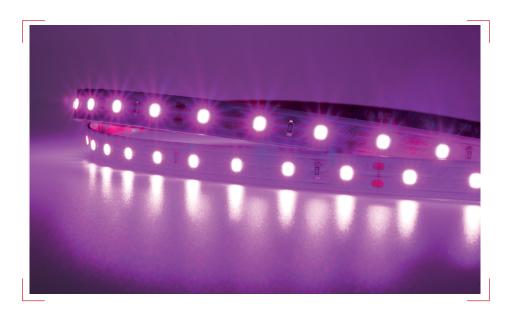

# Led Strips Professional Series

DECCOR-2835-BX-(W)X

Special white color temperature adjustable LED strip SMD2835 60 led/m

## Professional series

SMD2835 dimmable strip