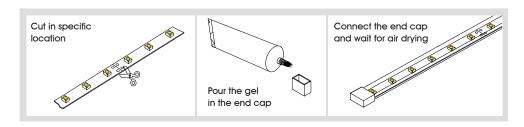

120°   | Silicone wire<br>Red and white | Adhesive<br>3M VHB | IP20        | -10°C~40°C             |
| DECCOR-2835-BX-WX | extruded tube<br>of sylicon | 12x4,0       | 120°   | Silicone wire<br>Red and white | Adhesive<br>3M VHB | IP67        | -10°C~40°C             |

## Curve Line









For reference, parameter in tje diagram is tested with 0°Celsius temperature.



# **WATERPROOF MODEL**

#### Features

- The strip is protected by silicone tube IP67.
- High temperature resistance high flexibility, anti UV, high light transmittance (≥92%), non-toxic.
- New sealing system with extruded silicone that prevents changes to the original CCT value (color temperature). Easier handling of connections and welds between different sections.



#### **Accesories**



# Operation Specification



# Product size







# **NON** WATERPROOF MODEL

## Features

- $\bullet$  With 3M VHB adhesive tape, it is easy for installation, IP20.
- Small in size, light in weight, flexible..



# Optional accesories





# Handing



#### Product size









#### **INSTALLATION**

#### Adhesive 3M VHB