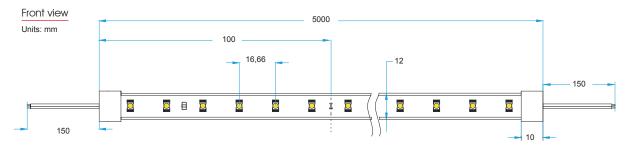

wire<br>Red and white | Adhesive<br>3M VHB | IP20        | -10°C~40°C             |
| DECCOR-2835-BX-WX | extruded tube<br>of sylicon | 12x4,0       | 120°   | Silicone wire<br>Red and white | Adhesive<br>3M VHB | IP67        | -10°C~40°C             |

## Curve Line









For reference, parameter in tje diagram is tested with 0°Celsius temperature.



# **WATERPROOF MODEL**

#### Features

- The strip is protected by silicone tube IP67.
- High temperature resistance high flexibility, anti UV, high light transmittance (≥92%), non-toxic.
- New sealing system with extruded silicone that prevents changes to the original CCT value (color temperature). Easier handling of connections and welds between different sections.



#### **Accesories**



# Operation Specification



# Product size







# **NON** WATERPROOF MODEL

## Features

- $\bullet$  With 3M VHB adhesive tape, it is easy for installation, IP20.
- Small in size, light in weight, flexible..



# Optional accesories





# Handing



#### Product size









#### **INSTALLATION**

#### Adhesive 3M VHB