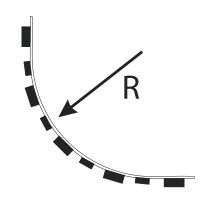

## Curve Line

For reference, parameter in tje diagram is tested with 0°Celsius temperature.