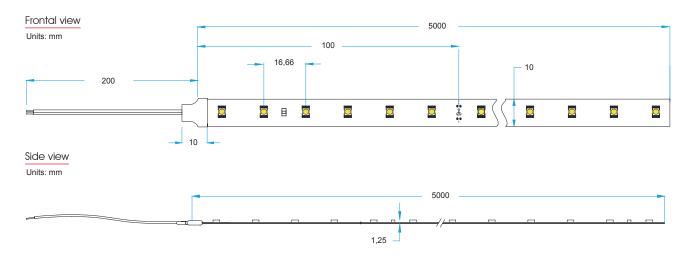

# Product size

# **Features**

| Part number         | CCT /<br>wavelength | Luminous intensity<br>per m / flux | Efficiency<br>Im / W | Energy<br>efficiency | Ordinary strip   | Strip with waterproof part number "W" suffix |  |
|---------------------|---------------------|------------------------------------|----------------------|----------------------|------------------|----------------------------------------------|--|
| DECCOR-2835-B1-(W)X | ±1600k              | ±475lm                             | ±40                  | G                    | IP20             | IP67                                         |  |
| DECCOR-2835-B2-(W)X | ±2100k              | ±588lm                             | ±49                  | G                    |                  |                                              |  |
| DECCOR-2835-B3-(W)X | ±3600k              | ±930lm                             | ±78                  | G                    | 5000mm<br>1,25mm | 5000mm<br>4mm<br>12mm                        |  |
| DECCOR-2835-B4-(W)X | ±25000k             | ±266lm                             | ±22                  | G                    |                  | No color temperature                         |  |
| DECCOR-2835-B5-(W)X | ±1900k              | ±208lm                             | ±17                  | G                    |                  | deviation.                                   |  |