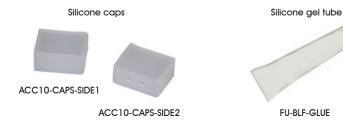

| 10x1,25      | 120°   | Silicone wire<br>Red and white | Adhesive<br>3M VHB | IP20        | -10°C~40°C             |
| DECCOR-2835-BX-WX | extruded tube<br>of sylicon | 12x4,0       | 120°   | Silicone wire<br>Red and white | Adhesive<br>3M VHB | IP67        | -10°C~40°C             |

## Curve Line









For reference, parameter in tje diagram is tested with 0°Celsius temperature.



# **WATERPROOF MODEL**

#### Features

- The strip is protected by silicone tube IP67.
- High temperature resistance high flexibility, anti UV, high light transmittance (≥92%), non-toxic.
- New sealing system with extruded silicone that prevents changes to the original CCT value (color temperature). Easier handling of connections and welds between different sections.



#### **Accesories**



# Operation Specification



# Product size







# **NON** WATERPROOF MODEL

## Features

- $\bullet$  With 3M VHB adhesive tape, it is easy for installation, IP20.
- Small in size, light in weight, flexible..



# Optional accesories





# Handing



#### Product size









#### **INSTALLATION**

#### Adhesive 3M VHB