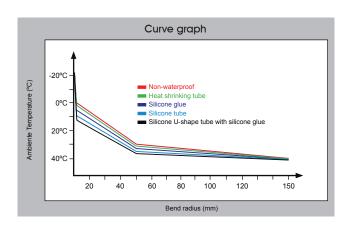

## Curve Line

For reference, parameter in tje diagram is tested with 0°Celsius temperature.