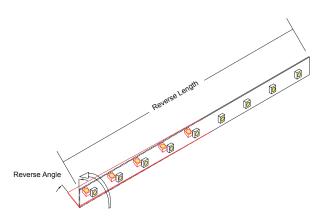

## Curve Line

For reference, parameter in tje diagram is tested with 0°Celsius temperature.