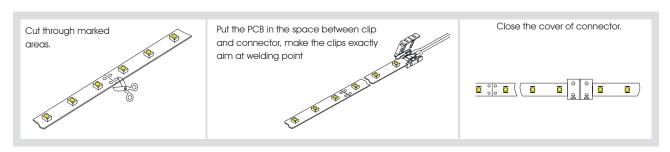

VHB | IP67        | -10°C~40°C             |

## Curve Line









For reference, parameter in tje diagram is tested with 0°Celsius temperature.



# **WATERPROOF MODEL**

#### Features

- The strip is protected by silicone tube IP67.
- High temperature resistance high flexibility, anti UV, high light transmittance (≥92%), non-toxic.
- New sealing system with extruded silicone that prevents changes to the original CCT value (color temperature). Easier handling of connections and welds between different sections.



#### **Accesories**



# Operation Specification



# Product size







# **NON** WATERPROOF MODEL

## Features

- $\bullet$  With 3M VHB adhesive tape, it is easy for installation, IP20.
- Small in size, light in weight, flexible..



# Optional accesories





# Handing



#### Product size









#### **INSTALLATION**

#### Adhesive 3M VHB