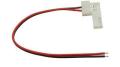

fic parameters

| Reference          | Waterproof<br>materials | Size<br>(mm) | Connections                    | Fixing mode            | IP rate |
|--------------------|-------------------------|--------------|--------------------------------|------------------------|---------|
| DOMOX-5060-RGB-S   | NonWaterproof           | 10x1,25      | Silicone wire red<br>and white | Adhesive<br>3M 300 LSE | IP20    |
| DOMOX-5060-RGB-SWP | D moulded<br>silicone   | 10x3         | Silicone wire red and white    | Adhesive<br>3M 300 LSE | IP54    |

### Bending grades









Reference point: strip bending at 0°C.



### NON WATERPROOF MODEL

### **Features**

- With 3M 300LSE adhesive tape, it is easy for installation. IP20.
- Small in size, light in weight, flexible.



### Optional accesories





ACC10-JOIN-RGB-150

ACC10-CABLE-RGB-150

### Operation specification



### Product size

# Front view Units: mm





<sup>\* 25</sup> meter models for references DOMOX-5060-RGB-S/25. 50 meter models for references DOMOX-5060-RGB-S/50.



### **WATERPROOF MODEL**

### **Features**

- The strip is well protected by silicone tube IP54.
- High temperature resistance high flexibility, anti UV, high light transmittance (≥92%), non-toxic.



### Operation specification



### Product size

# Front view Units: mm



<sup>\*25</sup> meter models for references DOMOX-5060-RGB-SWP/25. 50 meter models for references DOMOX-5060-RGB-SWP/50.



### **CONNECTION DIAGRAMS**

### Non dimmable option



### Dimmable option



### Adhesive 3M 300LSE



### PACKAGING