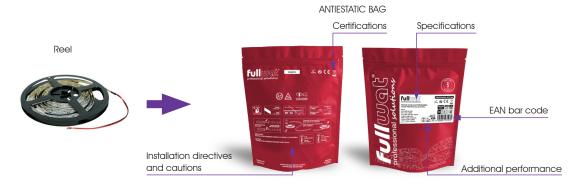

lexible.



### Optional accesories





ACC10-JOIN-RGB-150

ACC10-CABLE-RGB-150

### Operation specification



### Product size

# Front view Units: mm





<sup>\* 25</sup> meter models for references DOMOX-5060-RGB-S/25. 50 meter models for references DOMOX-5060-RGB-S/50.



### **WATERPROOF MODEL**

### **Features**

- The strip is well protected by silicone tube IP54.
- High temperature resistance high flexibility, anti UV, high light transmittance (≥92%), non-toxic.



### Operation specification



### Product size

# Front view Units: mm



<sup>\*25</sup> meter models for references DOMOX-5060-RGB-SWP/25. 50 meter models for references DOMOX-5060-RGB-SWP/50.



### **CONNECTION DIAGRAMS**

### Non dimmable option



### Dimmable option



### Adhesive 3M 300LSE



### PACKAGING