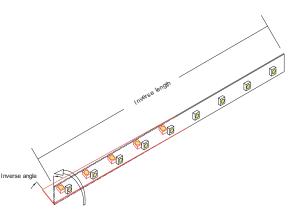

| G                    | 1,25mm         | 1P54<br>5000mm<br>3mm<br>10mm               |

### Notes



25 length models are available.



50 length models are available under request. Contact to our Sales Department.



### Specific parameters

| Reference          | Waterproof<br>materials | Size<br>(mm) | Connections                    | Fixing mode            | IP rate |
|--------------------|-------------------------|--------------|--------------------------------|------------------------|---------|
| DOMOX-5060-RGB-S   | NonWaterproof           | 10x1,25      | Silicone wire red<br>and white | Adhesive<br>3M 300 LSE | IP20    |
| DOMOX-5060-RGB-SWP | D moulded<br>silicone   | 10x3         | Silicone wire red and white    | Adhesive<br>3M 300 LSE | IP54    |

### Bending grades









Reference point: strip bending at 0°C.



### NON WATERPROOF MODEL

### **Features**

- With 3M 300LSE adhesive tape, it is easy for installation. IP20.
- Small in size, light in weight, flexible.



### Optional accesories





ACC10-JOIN-RGB-150

ACC10-CABLE-RGB-150

### Operation specification



### Product size

# Front view Units: mm





<sup>\* 25</sup> meter models for references DOMOX-5060-RGB-S/25. 50 meter models for references DOMOX-5060-RGB-S/50.



### **WATERPROOF MODEL**

### **Features**

- The strip is well protected by silicone tube IP54.
- High temperature resistance high flexibility, anti UV, high light transmittance (≥92%), non-toxic.



### Operation specification



### Product size

# Front view Units: mm



<sup>\*25</sup> meter models for references DOMOX-5060