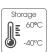

andard Series**

DOMOX-5060-RGB-S(WP)

Dimmable LED strip SMD5060 30 LED/m











### **Features**

- Used 5060 SMD RGB LED with three chip in one LED as lighting resources.
- Input Voltage DC 12V.
- Can be cut by 3 led and connect again by our accessories.
- With 3M adhesive tape, easy for installation.

### **Application**

- · Cover lighting.
- Architectural light for canopy, corridor, window, archway.
- Backlight for edge lighting for signage.
- DIY lights for home use.
- Path and contour marking.
- Decorative lights for event, show exhibition.

\* LM80 CERTIFIED: LED LIFESPAN tested under LM80; Expected LIFETIME of 30,000h.













## DOMOX-5060-RGB-S(WP)

### Standard series

Dimmable LED strip SMD5060 30 LED/m



































. . . . . . . . .













### Features

| Part number          | CCT /<br>wavelength                    | Luminous intensity<br>per m / flux | Efficiency<br>Im / W | Energy<br>efficiency | Ordinary strip | Waterproof strip<br>part number "WP" suffix |
|----------------------|----------------------------------------|------------------------------------|----------------------|----------------------|----------------|---------------------------------------------|
| DOMOX-5060-RGB-S(WP) | (R) ±625nm<br>(G) ±520nm<br>(B) ±465nm | ±190lm                             | ±40                  | G                    | 1,25mm         | 1P54<br>5000mm<br>3mm<br>10mm               |

### Notes



25 length models are available.



50 length models are available under request. Contact to our Sales Department.



### Specific para