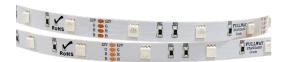

### Standard series

Dimmable LED strip SMD5060 30 LED/m

. . . . . . . . .

### Features

| Part number          | CCT /<br>wavelength                    | Luminous intensity<br>per m / flux | Efficiency<br>Im / W | Energy<br>efficiency | Ordinary strip | Waterproof strip<br>part number "WP" suffix |
|----------------------|----------------------------------------|------------------------------------|----------------------|----------------------|----------------|---------------------------------------------|
| DOMOX-5060-RGB-S(WP) | (R) ±625nm<br>(G) ±520nm<br>(B) ±465nm | ±190lm                             | ±40                  | G                    | 1,25mm         | 1P54<br>5000mm<br>3mm<br>10mm               |