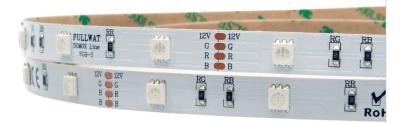

# **Led Strips Standard Series**

DOMOX-5060-RGB-S(WP)

Dimmable LED strip SMD5060 30 LED/m











### **Features**

- Used 5060 SMD RGB LED with three chip in one LED as lighting resources.
- Input Voltage DC 12V.
- Can be cut by 3 led and connect again by our accessories.
- With 3M adhesive tape, easy for installation.

### **Application**

- · Cover lighting.
- Architectural light for canopy, corridor, window, archway.
- Backlight for edge lighting for signage.
- DIY lights for home use.
- Path and contour marking.
- Decorative lights for event, show exhibition.

\* LM80 CERTIFIED: LED LIFESPAN tested under LM80; Expected LIFETIME of 30,000h.













## DOMOX-5060-RGB-S(WP)

### Standard series

Dimmable LED strip SMD5060 30 LED/m



































. . . . . . . . .













### Features

| Part number          | CCT /<br>wavelength                    | Luminous intensity<br>per m / flux | Efficiency<br>Im / W | Energy<br>efficiency | Ordinary strip | Waterproof strip<br>part number "WP" suffix |
|----------------------|----------------------------------------|------------------------------------|----------------------|----------------------|----------------|---------------------------------------------|
| DOMOX-5060-RGB-S(WP) | (R) ±625nm<br>(G) ±520nm<br>(B) ±465nm | ±190lm                             | ±40                  | G                    | 1,25mm         | 1P54<br>5000mm<br>3mm<br>10mm               |

### Notes



25 length models are available.



50 length models are available under request