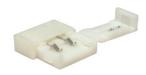

cific parameters

| Reference          | Waterproof<br>materials | Size<br>(mm) | Connections                    | Fixing mode            | IP rate |
|--------------------|-------------------------|--------------|--------------------------------|------------------------|---------|
| DOMOX-5060-RGB-S   | NonWaterproof           | 10x1,25      | Silicone wire red<br>and white | Adhesive<br>3M 300 LSE | IP20    |
| DOMOX-5060-RGB-SWP | D moulded<br>silicone   | 10x3         | Silicone wire red and white    | Adhesive<br>3M 300 LSE | IP54    |

### Bending grades









Reference point: strip bending at 0°C.



### NON WATERPROOF MODEL

### **Features**

- With 3M 300LSE adhesive tape, it is easy for installation. IP20.
- Small in size, light in weight, flexible.



### Optional accesories





ACC10-JOIN-RGB-150

ACC10-CABLE-RGB-150

### Operation specification



### Product size

# Front view Units: mm





<sup>\* 25</sup> meter models for references DOMOX-5060-RGB-S/25. 50 meter models for references DOMOX-5060-RGB-S/50.



### **WATERPROOF MODEL**

### **Features**

- The strip is well protected by silicone tube IP54.
- High temperature resistance high flexibility, anti UV, high light transmittance (≥92%), non-toxic.



### Operation specification



### Product size

# Front view Units: mm



<sup>\*25</sup> meter models for references DOMOX-5060-RGB-SWP/25. 50 meter models for references DOMOX-5060-RGB-SWP/50.



### **CONNECTION DIAGRAMS**

### Non dimmable option



### Dimmable option



### Adhesive 3M 300LSE



### PACKAGING