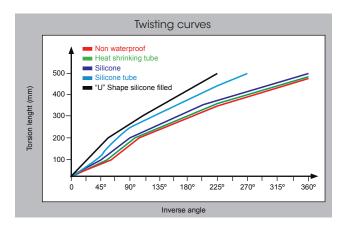

| G                    | 1,25mm         | 1P54<br>5000mm<br>3mm<br>10mm               |

### Notes



25 length models are available.



50 length models are available under request. Contact to our Sales Department.



### Specific parameters

| Reference          | Waterproof<br>materials | Size<br>(mm) | Connections                    | Fixing mode            | IP rate |
|--------------------|-------------------------|--------------|--------------------------------|------------------------|---------|
| DOMOX-5060-RGB-S   | NonWaterproof           | 10x1,25      | Silicone wire red<br>and white | Adhesive<br>3M 300 LSE | IP20    |
| DOMOX-5060-RGB-SWP | D moulded<br>silicone   | 10x3         | Silicone wire red and white    | Adhesive<br>3M 300 LSE | IP54    |

### Bending grades









Reference point: strip bending at 0°C.



### NON WATERPROOF MODEL

### **Features**

- With 3M 300LSE adhesive tape, it is easy for installation. IP20.
- Small in size, light in weight, flexible.



### Optional accesories





ACC10-JOIN-RGB-150

ACC10-CABLE-RGB-150

### Operation specification



### Product size

# Front view Units: mm





<sup>\* 25</sup> meter models for references DOMOX-5060-RGB-S/25. 50 meter models for references DOMOX-5060-RGB-S/50.



### **WATERPROOF MODEL**

### **Features**

- The strip is well protected by silicone tube IP54.
- High temperature resistance high flexibility, anti UV, high light transmittance (≥92%), non-toxic.



### Operation specification



### Product size

# Front view Units: mm



<sup>\*25</sup> meter models for references DOMOX-50