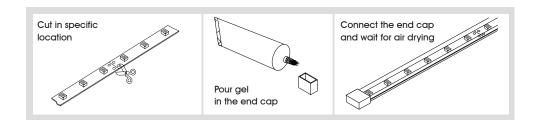

| Silicone wire red and white    | Adhesive<br>3M 300 LSE | IP54    |

### Bending grades









Reference point: strip bending at 0°C.



### NON WATERPROOF MODEL

### **Features**

- With 3M 300LSE adhesive tape, it is easy for installation. IP20.
- Small in size, light in weight, flexible.



### Optional accesories





ACC10-JOIN-RGB-150

ACC10-CABLE-RGB-150

### Operation specification



### Product size

# Front view Units: mm





<sup>\* 25</sup> meter models for references DOMOX-5060-RGB-S/25. 50 meter models for references DOMOX-5060-RGB-S/50.



### **WATERPROOF MODEL**

### **Features**

- The strip is well protected by silicone tube IP54.
- High temperature resistance high flexibility, anti UV, high light transmittance (≥92%), non-toxic.



### Operation specification



### Product size

# Front view Units: mm



<sup>\*25</sup> meter models for references DOMOX-5060-RGB-SWP/25. 50 meter models for references DOMOX-5060-RGB-SWP/50.



### **CONNECTION DIAGRAMS**

### Non dimmable option



### Dimmable option



### Adhesive 3M 300LSE



### PACKAGING