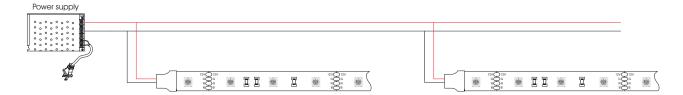

s easy for installation. IP20.
- Small in size, light in weight, flexible.



### Optional accesories





ACC10-JOIN-RGB-150

ACC10-CABLE-RGB-150

### Operation specification



### Product size

# Front view Units: mm





<sup>\* 25</sup> meter models for references DOMOX-5060-RGB-S/25. 50 meter models for references DOMOX-5060-RGB-S/50.



### **WATERPROOF MODEL**

### **Features**

- The strip is well protected by silicone tube IP54.
- High temperature resistance high flexibility, anti UV, high light transmittance (≥92%), non-toxic.



### Operation specification



### Product size

# Front view Units: mm



<sup>\*25</sup> meter models for references DOMOX-5060-RGB-SWP/25. 50 meter models for references DOMOX-5060-RGB-SWP/50.



### **CONNECTION DIAGRAMS**

### Non dimmable option



### Dimmable option



### Adhesive 3M 300LSE



### PACKAGING