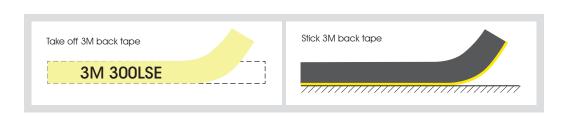

### Adhesive 3M 300LSE

### Specific parameters

| Reference          | Waterproof<br>materials | Size<br>(mm) | Connections                    | Fixing mode            | IP rate |
|--------------------|-------------------------|--------------|--------------------------------|------------------------|---------|
| DOMOX-5060-RGB-S   | NonWaterproof           | 10x1,25      | Silicone wire red<br>and white | Adhesive<br>3M 300 LSE | IP20    |
| DOMOX-5060-RGB-SWP | D moulded<br>silicone   | 10x3         | Silicone wire red and white    | Adhesive<br>3M 300 LSE | IP54    |

### **Features**

- With 3M 300LSE adhesive tape, it is easy for installation. IP20.
- Small in size, light in weight, flexible.