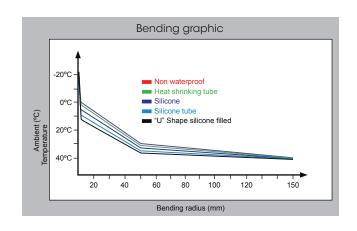

| G                    | 1,25mm         | 1P54<br>5000mm<br>3mm<br>10mm               |

### Notes



25 length models are available.



50 length models are available under request. Contact to our Sales Department.



### Specific parameters

| Reference          | Waterproof<br>materials | Size<br>(mm) | Connections                    | Fixing mode            | IP rate |
|--------------------|-------------------------|--------------|--------------------------------|------------------------|---------|
| DOMOX-5060-RGB-S   | NonWaterproof           | 10x1,25      | Silicone wire red<br>and white | Adhesive<br>3M 300 LSE | IP20    |
| DOMOX-5060-RGB-SWP | D moulded<br>silicone   | 10x3         | Silicone wire red and white    | Adhesive<br>3M 300 LSE | IP54    |

### Bending grades









Reference point: strip bending at 0°C.



### NON WATERPROOF MODEL

### **Features**

- With 3M 300LSE adhesive tape, it is easy for installation. IP20.
- Small in size, light in weight, flexible.



### Optional accesories





ACC10-JOIN-RGB-150

ACC10-CABLE-RGB-150

### Operation specification



### Product size

# Front view Units: mm





<sup>\* 25</sup> meter models for references DOMOX-5060-RGB-S/25. 50 meter models for references DOMOX-5060-RGB-S/50.



### **WATERPROOF MODEL**

### **Features**

- The strip is well protected by silicone tube IP54.
- High temperature resistance high flexibility, anti UV, high light transmittance (≥92%), non-toxic.



### Operation specification



### Product size

# Front view Units: mm



<sup>\*25</sup> meter models for references DOMO