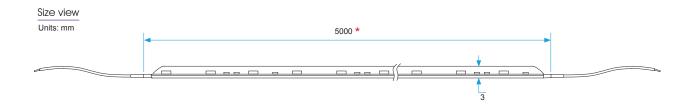

### Product size

# Front view Units: mm

<sup>\* 25</sup> meter models for references DOMOX-5060-RGB-S/25. 50 meter models for references DOMOX-5060-RGB-S/50.

# Front view Units: mm

<sup>\*25</sup> meter models for references DOMOX-5060-RGB-SWP/25. 50 meter models for references DOMOX-5060-RGB-SWP/50.