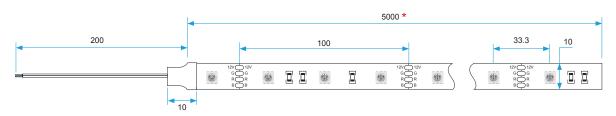

### Product size

# Front view Units: mm

<sup>\* 25</sup> meter models for references DOMOX-5060-RGB-S/25. 50 meter models for references DOMOX-5060-RGB-S/50.