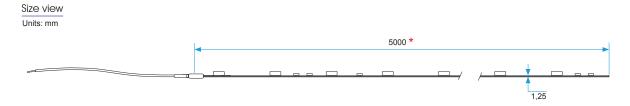

### Product size

# Front view Units: mm

<sup>\*25</sup> meter models for references DOMOX-5060-RGB-SWP/25. 50 meter models for references DOMOX-5060-RGB-SWP/50.