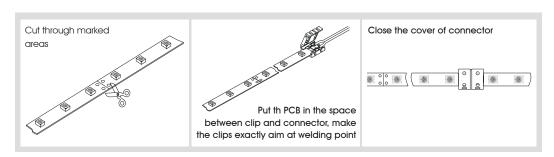

>(mm) | Connections                    | Fixing mode            | IP rate |
|--------------------|-------------------------|--------------|--------------------------------|------------------------|---------|
| DOMOX-5060-RGB-S   | NonWaterproof           | 10x1,25      | Silicone wire red<br>and white | Adhesive<br>3M 300 LSE | IP20    |
| DOMOX-5060-RGB-SWP | D moulded<br>silicone   | 10x3         | Silicone wire red and white    | Adhesive<br>3M 300 LSE | IP54    |

### Bending grades









Reference point: strip bending at 0°C.



### NON WATERPROOF MODEL

### **Features**

- With 3M 300LSE adhesive tape, it is easy for installation. IP20.
- Small in size, light in weight, flexible.



### Optional accesories





ACC10-JOIN-RGB-150

ACC10-CABLE-RGB-150

### Operation specification



### Product size

# Front view Units: mm





<sup>\* 25</sup> meter models for references DOMOX-5060-RGB-S/25. 50 meter models for references DOMOX-5060-RGB-S/50.



### **WATERPROOF MODEL**

### **Features**

- The strip is well protected by silicone tube IP54.
- High temperature resistance high flexibility, anti UV, high light transmittance (≥92%), non-toxic.



### Operation specification



### Product size

# Front view Units: mm



<sup>\*25</sup> meter models for references DOMOX-5060-RGB-SWP/25. 50 meter models for references DOMOX-5060-RGB-SWP/50.



### **CONNECTION DIAGRAMS**

### Non dimmable option



### Dimmable option



### Adhesive 3M 300LSE



### PACKAGING