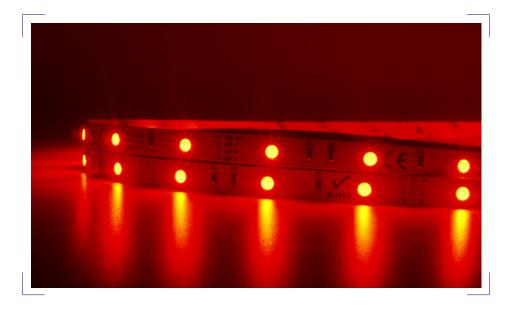

# **Led Strips Standard Series**

DOMOX-5060-RGB-S(WP)

Dimmable LED strip SMD5060 30 LED/m

### Standard series

Dimmable LED strip SMD5060 30 LED/m

. . . . . . . . .

### **Features**

- Used 5060 SMD RGB LED with three chip in one LED as lighting resources.
- Input Voltage DC 12V.
- Can be cut by 3 led and connect again by our accessories.
- With 3M adhesive tape, easy for installation.

### **Application**

- · Cover lighting.
- Architectural light for canopy, corridor, window, archway.
- Backlight for edge lighting for signage.
- DIY lights for home use.
- Path and contour marking.
- Decorative lights for event, show exhibition.