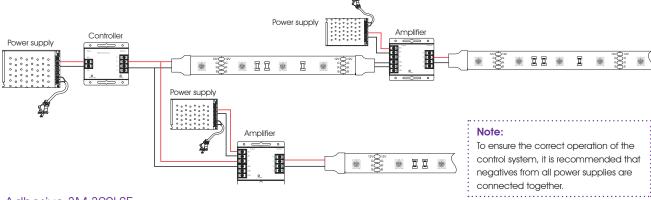

. IP20.
- Small in size, light in weight, flexible.



### Optional accesories





ACC10-JOIN-RGB-150

ACC10-CABLE-RGB-150

### Operation specification



### Product size

# Front view Units: mm





<sup>\* 25</sup> meter models for references DOMOX-5060-RGB-S/25. 50 meter models for references DOMOX-5060-RGB-S/50.



### **WATERPROOF MODEL**

### **Features**

- The strip is well protected by silicone tube IP54.
- High temperature resistance high flexibility, anti UV, high light transmittance (≥92%), non-toxic.



### Operation specification



### Product size

# Front view Units: mm



<sup>\*25</sup> meter models for references DOMOX-5060-RGB-SWP/25. 50 meter models for references DOMOX-5060-RGB-SWP/50.



### **CONNECTION DIAGRAMS**

### Non dimmable option



### Dimmable option



### Adhesive 3M 300LSE



### PACKAGING