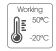

Standard Series**

DOMOX-5060-RGB-S(WP)

Dimmable LED strip SMD5060 30 LED/m











### **Features**

- Used 5060 SMD RGB LED with three chip in one LED as lighting resources.
- Input Voltage DC 12V.
- Can be cut by 3 led and connect again by our accessories.
- With 3M adhesive tape, easy for installation.

### **Application**

- · Cover lighting.
- Architectural light for canopy, corridor, window, archway.
- Backlight for edge lighting for signage.
- DIY lights for home use.
- Path and contour marking.
- Decorative lights for event, show exhibition.

\* LM80 CERTIFIED: LED LIFESPAN tested under LM80; Expected LIFETIME of 30,000h.













## DOMOX-5060-RGB-S(WP)

### Standard series

Dimmable LED strip SMD5060 30 LED/m



































. . . . . . . . .













### Features

| Part number          | CCT /<br>wavelength                    | Luminous intensity<br>per m / flux | Efficiency<br>Im / W | Energy<br>efficiency | Ordinary strip | Waterproof strip<br>part number "WP" suffix |
|----------------------|----------------------------------------|------------------------------------|----------------------|----------------------|----------------|---------------------------------------------|
| DOMOX-5060-RGB-S(WP) | (R) ±625nm<br>(G) ±520nm<br>(B) ±465nm | ±190lm                             | ±40                  | G                    | 1,25mm         | 1P54<br>5000mm<br>3mm<br>10mm               |

### Notes



25 length models are available.



50 length models are available under request. Contact to our Sales Department.



### Specific pa