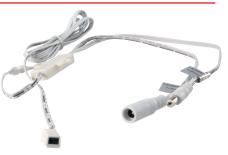

#### **Functions**

- Automatically switch on when door is opening.

Input voltage: 12-24VDCOutput voltage: 12V-24VDC

Input and output cable length: 25cm (Customized length can be ordered)

LED sensor detector cable length: 1m (Customized length can be ordered)

#### Operation

The LED lamp connected to the output end. The IR sensor switch will turn on when the door open and would be off when the door close. Detection range is 10cm from the sensor detector to the door.