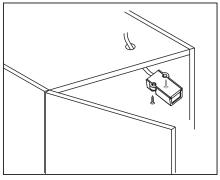

## Installation:

**Note:** Please read the tag on the wire when connecting cables.

#### Operation

The LED lamp connected to the output end. The IR sensor switch will turn on when the door open and would be off when the door close. Detection range is 10cm from the sensor detector to the door.