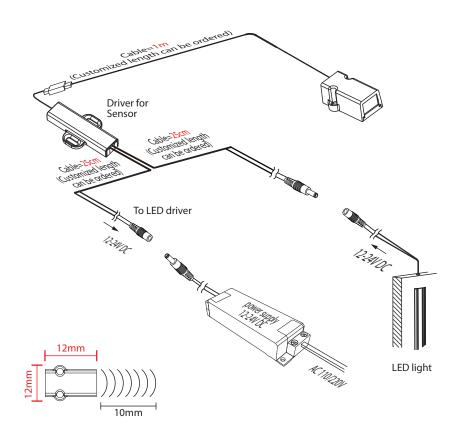

#### **Functions**

- Automatically switch on when door is opening.

Input voltage: 12-24VDCOutput voltage: 12V-24VDC

Input and output cable length: 25cm (Customized length can be ordered)

LED sensor detector cable length: 1m (Customized length can be ordered)

#### Operation

The LED lamp connected to the output end. The IR sensor switch will turn on when the door open and would be off when the door close. Detection range is 10cm from the sensor detector to the door.

## **Detective Distance: ≤10cm**