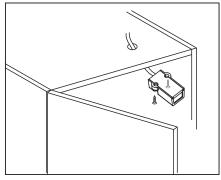

#### Operation

The LED lamp connected to the output end. The IR sensor switch will turn on when the door open and would be off when the door close. Detection range is 10cm from the sensor detector to the door.

## **Detective Distance: ≤10cm**

### Installation:

**Note:** Please read the tag on the wire when connecting cables.