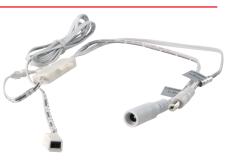

#### **Functions**

 Automatically switch on when door is opening.

Input voltage: 12-24VDCOutput voltage: 12V-24VDC

Input and output cable length: 25cm (Customized length can be ordered)

LED sensor detector cable length: 1m (Customized length can be ordered)

#### Operation

The LED lamp connected to the output end. The IR sensor switch will turn on when the door open and would be off when the door close. Detection range is 10cm from the sensor detector to the door.