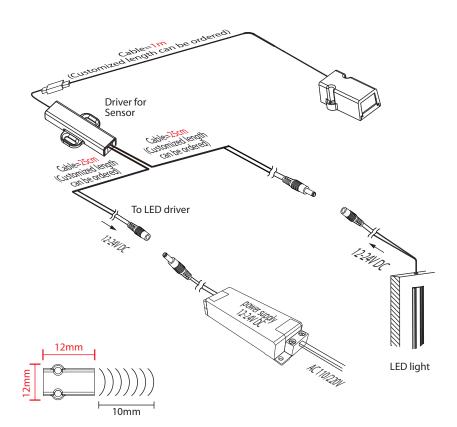

# SENS-E-IRP-1 Surface Mounting Door Sensor

| Description   | Dimension | Voltage  | Input current | Load                       |
|---------------|-----------|----------|---------------|----------------------------|
| Sensor Switch | 12 x 12mm | 12-24VDC | 4Amps.        | 48W for 12V<br>96W for 24V |

#### **Functions**

 Automatically switch on when door is opening.

Input voltage: 12-24VDCOutput voltage: 12V-24VDC

Input and output cable length: 25cm (Customized length can be ordered)

LED sensor detector cable length: 1m (Customized length can be ordered)

#### Operation

The LED lamp connected to the output end. The IR sensor switch will turn on when the door open and would be off when the door close. Detection range is 10cm from the sensor detector to the door.

### Installation:

**Note:** Please read the tag on the wire when connecting cables.