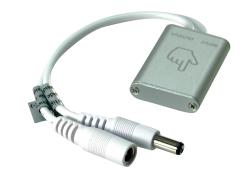

# SENS-E-TD-1 Surface touch dimmer

| Description | Dimension        | Voltage  | Load    |
|-------------|------------------|----------|---------|
| Touch DIM   | L41 x W31 x H9mm | 12-24VDC | 4 Amps. |

### **Functions**

- ON / OFF + dimming function - Input current: 4A

Input voltage: 12V-24VDC
 Output voltage: 12V-24VDC
 Input and output cable length: DC wire 15cm