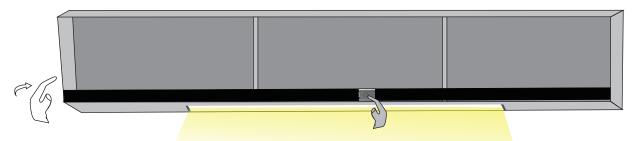

## Non-memory external switch ON/OFF and dimmer

- 1.- Originally "OFF" when the power is connected.
- 2.-Quick touch (time is less than 550ms) can turn the light ON and OFF. One touch to turn ON; another touch to turn OFF. The lamp is 90% bright when it is ON.
- 3.- Hold on touching (time is above 550ms) can adjust the brightness endlessly. It will reduce the brightness endlessly to the minimum in 3 seconds holding on when the light is ON. It will increase the brightness endlessly to 100% in 3 seconds holding on when the light is OFF.
- 4.- Quick touch and Hold on touching can be chosen anytime without any collision.