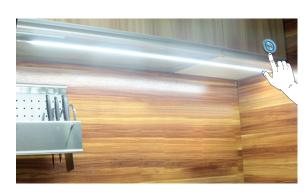

## With memory external switch ON/OFF and dimmer:

- 1.- Originally "OFF" when the power is connected.
- 2.-Quick touch (time is less than 550ms) can turn the light ON and OFF. One touch to turn ON; another touch to turn OFF. The lamp is 100% bright when it is ON.
- 3.- Hold on touching (time is above 550ms) can adjust the brightness endlessly. It will reduce the brightness endlessly to the minimum in 3 seconds holding on when the light is ON. It will increase the brightness endlessly to 100% in 3 seconds holding on when the light is OFF.
- 4.- Quick touch and Hold on touching can be chosen anytime without any collision.
- 5.- This sensor will memorize the status of the dimming in 12-24VDC.