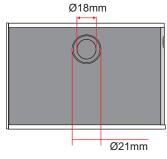

## **Installation Instructions**

- 1.- Cut a deameter 18mm hole at the fixture.
- 2.- Put the Detector Head into the diameter 18m hole.
- Connector wires to the input end and output end of the control PCB.

## SENS-E-TD-3 Memory touch switch dimmer

for recess

| Description      | Dimension | Voltage  | Load                |
|------------------|-----------|----------|---------------------|
| Sensor Touch DIM | Ø21mm     | 12-24VDC | 2 Amps.             |
|                  | l         |          | Output to LED light |