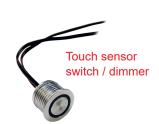

## With memory external switch ON/OFF and dimmer:

- 1.- Originally "OFF" when the power is connected.
- 2.-Quick touch (time is less than 550ms) can turn the light ON and OFF. One touch to turn ON; another touch to turn OFF. The lamp is 100% bright when it is ON.
- 3.- Hold on touching (time is above 550ms) can adjust the brightness endlessly. It will reduce the brightness endlessly to the minimum in 3 seconds holding on when the light is ON. It will increase the brightness endlessly to 100% in 3 seconds holding on when the light is OFF.
- 4.- Quick touch and Hold on touching can be chosen anytime without any collision.
- 5.- This sensor will memorize the status of the dimming in 12-24VDC.