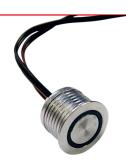

## SENS-E-TD-3 Memory touch switch dimmer

for recess

| Description      | Dimension | Voltage  | Load                |
|------------------|-----------|----------|---------------------|
| Sensor Touch DIM | Ø21mm     | 12-24VDC | 2 Amps.             |
|                  | l         |          | Output to LED light |

## **Functions**

- ON / OFF + dimming function+Memory

Input voltage: 12V-24VDCOutput voltage: 12V-24VDC

- Input current: 2A

- Load around: 24W for 12V, or 48W for 24V

- Input and output cable length: 1m

**DC** Input