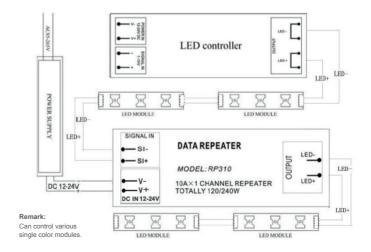

Accepts PWM control.
- · Match with many kinds of LED modules.
- Theoretically we can connect limitless LED modules by connecting the repeaters in series.

#### **Technical Parameter**

| Power Supply | DC 12-24V                 |
|--------------|---------------------------|
| I/O Channel  | 1                         |
| Power out    | 10A Max,12V,120W/24V,240W |
| Size         | 165(L)X39(W)X26(H) mm     |
| Weight       | 260g                      |

### **Aplications**

- · Building Decoration: Business spaces, airports, subway.
- Indoor Decoration: Lighting and back lighting for hospital, hotel, marketplace, square, dining-room, pub, etc.
- AD solid Word, sign and mark, signboard and billboard.
- · Be used as big area back lighting source.

### **Panel Surface**



## Wiring Diagram