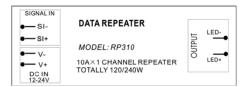

### **Panel Surface**

#### **Technical Parameter**

| Power Supply | DC 12-24V                 |
|--------------|---------------------------|
| I/O Channel  | 1                         |
| Power out    | 10A Max,12V,120W/24V,240W |
| Size         | 165(L)X39(W)X26(H) mm     |
| Weight       | 260g                      |