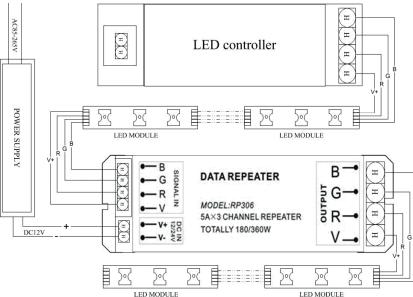

### Aplications

Wiring Diagram

- · Building Decoration: Business spaces, airports, subway.
- Indoor Decoration: Lighting and back lighting for hospital, hotel, marketplace, square, dining-room, pub and etc.
- AD solid Word, sign and mark, signboard and billboard.
- · Be used as big area back lighting source.

#### DATA REPEATER

MODEL:RP306 5A×3 CHANNEL REPEATER TOTALLY 180/360W