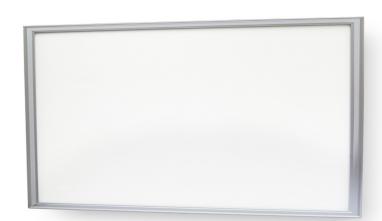

| Specification |                   |
|---------------|-------------------|
| Commodity     | LED square panel  |
| Model         | ISSIA-72W59119-Bx |
| Size          | 595 x 1195 x 7.50 |

| Parameters        |                      |
|-------------------|----------------------|
| Plastic parts     | PC + fiber PC        |
| Heat sink         | 6063 Aluminum        |
| Color             | Aluminium            |
| Lens angle        | 140°                 |
| Wick              | 4014 LED             |
| Power             | 72W                  |
| Light flux        | ±6500lm              |
| Color Temperature | 3000-4000-6500 K     |
| Working Voltage   | AC100-240 V/Dimmable |
| Expected Life     | ± 40,000 hr          |
| Certificates      | CE RoHS              |
| UGR               | < 19                 |

## **Applications**

Replace tranditional lighting in office, hotel, shopping mall etc.