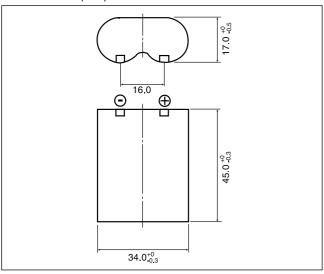

### ■ Dimensions(mm)

#### ■ Specification

| Nominal voltage(V)        | 6           |
|---------------------------|-------------|
| Nominal capacity(mAh)     | 1,550       |
| Continuous drain(mA)      | 20          |
| Operating temperature(°C) | -40 to +70* |