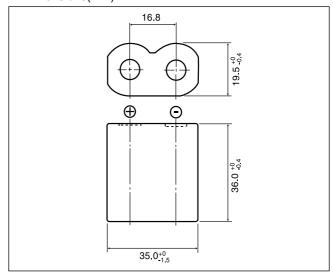

### ■ Dimensions(mm)

### ■ Specification

| Nominal voltage(V)        | 6           |
|---------------------------|-------------|
| Nominal capacity(mAh)     | 1,550       |
| Continuous drain(mA)      | 20          |
| Operating temperature(°C) | -40 to +70* |