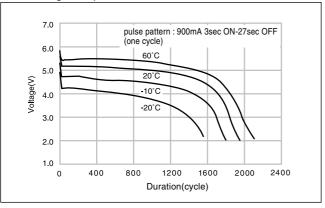

# ■ Discharge temperature characteristics

★ Please consult Panasonic for use below and above -20°C to +60°C.