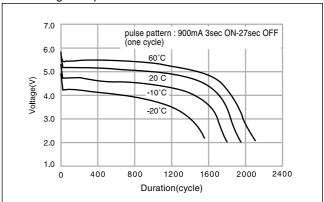

# ■ Discharge temperature characteristics

★ Please consult Panasonic for use below and above -20°C to +60°C.