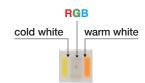

## Features

| Part number          | CCT /<br>wavelength                                                         | Luminous intensity<br>per m / flux | Efficiency<br>Im / W | Energy<br>efficiency | Ordinary strip   | Strip with waterproof part number "W" suffix             |
|----------------------|-----------------------------------------------------------------------------|------------------------------------|----------------------|----------------------|------------------|----------------------------------------------------------|
| CVIC-5060-RGBFC-(W)X | (R) 620-625nm<br>(G) 520-530nm<br>(B) 465-470nm<br>(BC) 2400k<br>(BF) 6500k | ±1840lm                            | ±108                 | E                    | 5000mm<br>1,25mm | IP67  5000mm  4mm  14mm  No color temperature deviation. |

#### Notes

Waterproof led strips covered by silicone material use to suffer an unavoidable CCT value modification owing to optical effect caused when light beam passes through material.

Initial CCT values are increased several hundreds or thousands of °K. This increasing is much higher in coldest white CCTs.

New FULLWAT molded silicone system avoids this effect and our waterproof led strips are CCT rated at original value without modification.

Please, contact with your local sales office to get wider details.