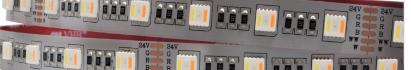

## **Product Features**

Super brightness SMD 5050 LEDS.

Cuttable for each group.

Longer in connection, uniform brightness.

DC24V, safe and fit for universal use.

Many patents approved.

\* LM80 CERTIFIED: LED LIFESPAN tested under LM80; Expected LIFETIME of 30.000h.

## Features

| Part number          | CCT /<br>wavelength                                                         | Luminous intensity<br>per m / flux | Efficiency<br>Im / W | Energy<br>efficiency | Ordinary strip   | Strip with waterproof part number "W" suffix             |
|----------------------|-----------------------------------------------------------------------------|------------------------------------|----------------------|----------------------|------------------|----------------------------------------------------------|
| CVIC-5060-RGBFC-(W)X | (R) 620-625nm<br>(G) 520-530nm<br>(B) 465-470nm<br>(BC) 2400k<br>(BF) 6500k | ±1840lm                            | ±108                 | E                    | 5000mm<br>1,25mm | IP67  5000mm  4mm  14mm  No color temperature deviation. |