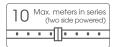

#### 2. Working Voltage

In order to ensure the product performance, the suggested length is 5m through bilateral input. Long distance connection should be parallel. Unbilateral input or overlength would lead to brightness unbalance.