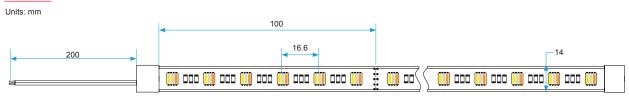

## Product size

 $\frac{\text{Front View}}{\text{Units: mm}}$ 

Units: mm 5000

## Product size

#### Front view