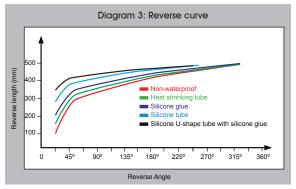

#### Performance curve

#### Curve Line

For reference, parameter in tie diagram is tested with 0°Celsius temperature.