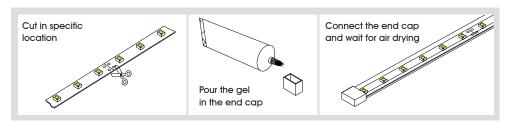

e, the suggested length is 5m through bilateral input. Long distance connection should be parallel. Unbilateral input or overlength would lead to brightness unbalance.

#### Curve Line





For reference, parameter in tie diagram is tested with 0°Celsius temperature.







## NON WATERPROOF MODEL

## Features

- With 3M VHB adhesive tape, it is easy for installation, IP20.
- Small in size, light in weight, flexible..



## **Operation Specification**



## Product size

 $\frac{\text{Front View}}{\text{Units: mm}}$ 





Units: mm 5000



## **WATERPROOF MODEL**

#### **Features**

- The strip is well protected by silicone tube IP67.
- High temperature resistance high flexibility, anti UV, high light transmittance ( $\geq$ 92%), non-toxic.

## Accesories









Operation Specification



## Product size

#### Front view







## **CONNECTION DIAGRAMS**

## **RGBW Strip Dimming**



## **INSTALLATION**

## Adhesive 3M VHB



## Clips and screws





#### PACKAGING



## NOTES

- 1. Please apply different IP rate products according to different environment conditions.
- 2. Adopt suitable power supply to match the LED strips. Power is 30% bigger than max power of LED strips to ensure long time performance of power supply.
- 3. Do not install it when power is on. Before powering on, please make sure the wiring is correct.
- 4. Avoiding changing or damaging the circuit or other component on the strip.
- 5. Avoid dragging, over bending in installation.
- $\ensuremath{\text{6}}.$  In order to get the best lighting effect, please do no connect overlong.
- 7. Please do not stare