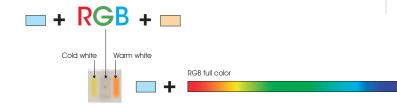

## Features

| Part number          | CCT /<br>wavelength                                                         | Luminous intensity<br>per m / flux | Efficiency<br>Im / W | Energy<br>efficiency | Ordinary strip   | Strip with waterproof part number "W" suffix             |
|----------------------|-----------------------------------------------------------------------------|------------------------------------|----------------------|----------------------|------------------|----------------------------------------------------------|
| CVIC-5060-RGBFC-(W)X | (R) 620-625nm<br>(G) 520-530nm<br>(B) 465-470nm<br>(BC) 2400k<br>(BF) 6500k | ±1840lm                            | ±108                 | E                    | 5000mm<br>1,25mm | IP67  5000mm  4mm  14mm  No color temperature deviation. |

## **RGBW Strip Dimming**