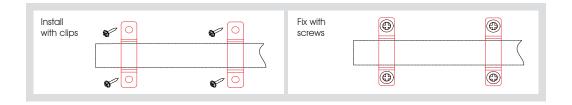

nce.

#### Curve Line





For reference, parameter in tie diagram is tested with 0°Celsius temperature.







## NON WATERPROOF MODEL

## Features

- With 3M VHB adhesive tape, it is easy for installation, IP20.
- Small in size, light in weight, flexible..



## **Operation Specification**



## Product size

 $\frac{\text{Front View}}{\text{Units: mm}}$ 





Units: mm 5000



## **WATERPROOF MODEL**

#### **Features**

- The strip is well protected by silicone tube IP67.
- High temperature resistance high flexibility, anti UV, high light transmittance ( $\geq$ 92%), non-toxic.

## Accesories









Operation Specification



## Product size

#### Front view







## **CONNECTION DIAGRAMS**

## **RGBW Strip Dimming**



## **INSTALLATION**

## Adhesive 3M VHB



## Clips and screws





#### PACKAGING



## NOTES

- 1. Please apply different IP rate products according to different environment conditions.
- 2. Adopt suitable power supply to match the LED strips. Power is 30% bigger than max power of LED strips to ensure long time performance of power supply.
- 3. Do not install it when power is on. Before powering on, please make sure the wiring is correct.
- 4. Avoiding changing or damaging the circuit or other component on the strip.
- 5. Avoid dragging, over bending in installation.
- $\ensuremath{\text{6}}.$  In order to get the best lighting effect, please do no connect overlong.
- 7. Please do not stare at the light for a long time when it is working to protect your eyes.
- 8. Only professional personnel may dismantle and repair.