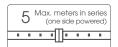

#### 2. Working Voltage

In order to ensure the product performance, the suggested length is 5m through bilateral input. Long distance connection should be parallel. Unbilateral input or overlength would lead to brightness unbalance.