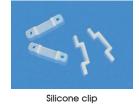

o ensure the product performance, the suggested length is 5m through bilateral input. Long distance connection should be parallel. Unbilateral input or overlength would lead to brightness unbalance.

#### Curve Line





For reference, parameter in tie diagram is tested with 0°Celsius temperature.







## NON WATERPROOF MODEL

## Features

- With 3M VHB adhesive tape, it is easy for installation, IP20.
- Small in size, light in weight, flexible..



## **Operation Specification**



## Product size

 $\frac{\text{Front View}}{\text{Units: mm}}$ 





Units: mm 5000



## **WATERPROOF MODEL**

#### **Features**

- The strip is well protected by silicone tube IP67.
- High temperature resistance high flexibility, anti UV, high light transmittance ( $\geq$ 92%), non-toxic.

## Accesories









Operation Specification



## Product size

#### Front view







## **CONNECTION DIAGRAMS**

## **RGBW Strip Dimming**



## **INSTALLATION**

## Adhesive 3M VHB



## Clips and screws





#### PACKAGING



## NOTES

- 1. Please apply different IP rate products according to different environment conditions.
- 2. Adopt suitable power supply to match the LED strips. Power is 30% bigger than max power of LED strips to ensure long time performance of power supply.
- 3. Do not install it when power is on. Before powering on, please make sure the wiring is correct.
- 4. Avoiding changing or damaging the circuit or other component on the strip.
- 5. Avoid dragging, over bending in installation.
- $\ensuremath{\text{6}}.$  In order to get the best lighting effect, please do no connect ove