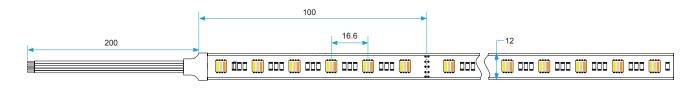

## Product size

 $\frac{\text{Front View}}{\text{Units: mm}}$ 

Units: mm 5000

## Product size

#### Front view