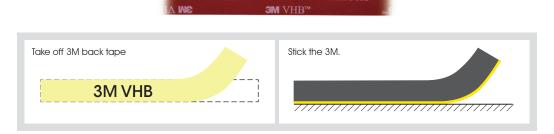

ad to brightness unbalance.

#### Curve Line





For reference, parameter in tie diagram is tested with 0°Celsius temperature.







## NON WATERPROOF MODEL

## Features

- With 3M VHB adhesive tape, it is easy for installation, IP20.
- Small in size, light in weight, flexible..



## **Operation Specification**



## Product size

 $\frac{\text{Front View}}{\text{Units: mm}}$ 





Units: mm 5000



## **WATERPROOF MODEL**

#### **Features**

- The strip is well protected by silicone tube IP67.
- High temperature resistance high flexibility, anti UV, high light transmittance ( $\geq$ 92%), non-toxic.

## Accesories









Operation Specification



## Product size

#### Front view







## **CONNECTION DIAGRAMS**

## **RGBW Strip Dimming**



## **INSTALLATION**

## Adhesive 3M VHB



## Clips and screws





#### PACKAGING



## NOTES

- 1. Please apply different IP rate products according to different environment conditions.
- 2. Adopt suitable power supply to match the LED strips. Power is 30% bigger than max power of LED strips to ensure long time performance of power supply.
- 3. Do not install it when power is on. Before powering on, please make sure the wiring is correct.
- 4. Avoiding changing or damaging the circuit or other component on the strip.
- 5. Avoid dragging, over bending in installation.
- $\ensuremath{\text{6}}.$  In order to get the best lighting effect, please do no connect overlong.
- 7. Please do not stare at the light for a long time when it is working to protect your eyes.
- 8. Only professional personnel may dismantle and repair.