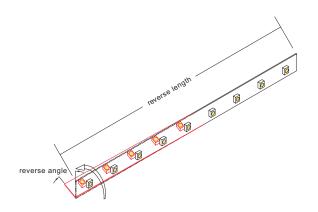

#### Performance curve

#### Curve Line

For reference, parameter in tie diagram is tested with 0°Celsius temperature.