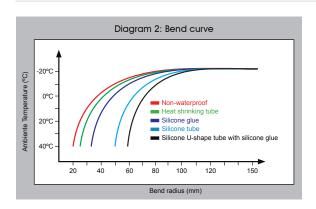

#### Curve Line

For reference, parameter in tie diagram is tested with 0°Celsius temperature.