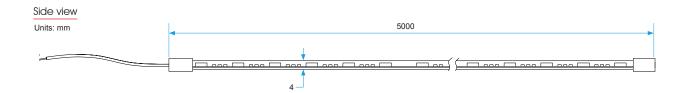

## Product size

 $\frac{\text{Front View}}{\text{Units: mm}}$ 

Units: mm 5000

## Product size

#### Front view