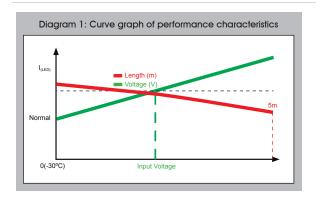

#### Performance curve

#### 1. Working Voltage

In order to ensure the product performance, the input voltage precision should be within 5%, or it would lead to the brightness unbalance and effect the lifespan of the product. Working voltage curve: green curve.

#### 2. Working Voltage

In order to ensure the product performance, the suggested length is 5m through bilateral input. Long distance connection should be parallel. Unbilateral input or overlength would lead to brightness unbalance.

#### Curve Line

For reference, parameter in tie diagram is tested with 0°Celsius temperature.