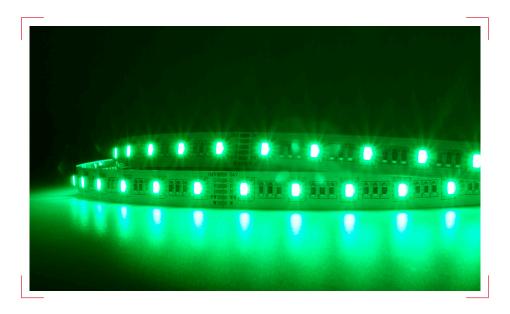

# **Professional Series Led Strips**

CVIC-5060-RGBFC-(W)X

SMD5050 constant voltage dimmable LED strip 60 led/m

## **Product Features**

Super brightness SMD 5050 LEDS.

Cuttable for each group.

Longer in connection, uniform brightness.

DC24V, safe and fit for universal use.

Many patents approved.

\* LM80 CERTIFIED: LED LIFESPAN tested under LM80; Expected LIFETIME of 30.000h.

#### SMD5050 Constant Voltage Dimmable Strip