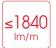

## Features

| Part number          | CCT /<br>wavelength                                                         | Luminous intensity<br>per m / flux | Efficiency<br>Im / W | Energy<br>efficiency | Ordinary strip   | Strip with waterproof part number "W" suffix             |
|----------------------|-----------------------------------------------------------------------------|------------------------------------|----------------------|----------------------|------------------|----------------------------------------------------------|
| CVIC-5060-RGBFC-(W)X | (R) 620-625nm<br>(G) 520-530nm<br>(B) 465-470nm<br>(BC) 2400k<br>(BF) 6500k | ±1840lm                            | ±108                 | E                    | 5000mm<br>1,25mm | IP67  5000mm  4mm  14mm  No color temperature deviation. |