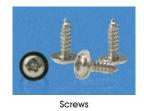

to ensure the product performance, the suggested length is 5m through bilateral input. Long distance connection should be parallel. Unbilateral input or overlength would lead to brightness unbalance.

#### Curve Line





For reference, parameter in tie diagram is tested with 0°Celsius temperature.







## NON WATERPROOF MODEL

## Features

- With 3M VHB adhesive tape, it is easy for installation, IP20.
- Small in size, light in weight, flexible..



## **Operation Specification**



## Product size

 $\frac{\text{Front View}}{\text{Units: mm}}$ 





Units: mm 5000



## **WATERPROOF MODEL**

#### **Features**

- The strip is well protected by silicone tube IP67.
- High temperature resistance high flexibility, anti UV, high light transmittance ( $\geq$ 92%), non-toxic.

## Accesories









Operation Specification



## Product size

#### Front view







## **CONNECTION DIAGRAMS**

## **RGBW Strip Dimming**



## **INSTALLATION**

## Adhesive 3M VHB



## Clips and screws





#### PACKAGING



## NOTES

- 1. Please apply different IP rate products according to different environment conditions.
- 2. Adopt suitable power supply to match the LED strips. Power is 30% bigger than max power of LED strips to ensure long time performance of power supply.
- 3. Do not install it when power is on. Before powering on, please make sure the wiring is correct.
- 4. Avoiding changing or damaging the circuit or other component on the strip.
- 5. Avoid dragging, over bending in installation.
- $\ensuremath{\text{6}}.$  In order to get the best lighting effect, please do no connect o