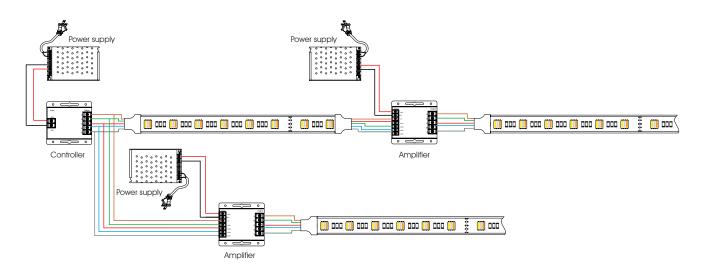

l. Unbilateral input or overlength would lead to brightness unbalance.

#### Curve Line





For reference, parameter in tie diagram is tested with 0°Celsius temperature.







## NON WATERPROOF MODEL

## Features

- With 3M VHB adhesive tape, it is easy for installation, IP20.
- Small in size, light in weight, flexible..



## **Operation Specification**



## Product size

 $\frac{\text{Front View}}{\text{Units: mm}}$ 





Units: mm 5000



## **WATERPROOF MODEL**

#### **Features**

- The strip is well protected by silicone tube IP67.
- High temperature resistance high flexibility, anti UV, high light transmittance ( $\geq$ 92%), non-toxic.

## Accesories









Operation Specification



## Product size

#### Front view







## **CONNECTION DIAGRAMS**

## **RGBW Strip Dimming**



## **INSTALLATION**

## Adhesive 3M VHB



## Clips and screws





#### PACKAGING



## NOTES

- 1. Please apply different IP rate products according to different environment conditions.
- 2. Adopt suitable power supply to match the LED strips. Power is 30% bigger than max power of LED strips to ensure long time performance of power supply.
- 3. Do not install it when power is on. Before powering on, please make sure the wiring is correct.
- 4. Avoiding changing or damaging the circuit or other component on the strip.
- 5. Avoid dragging, over bending in installation.
- $\ensuremath{\text{6}}.$  In order to get the best lighting effect, please do no connect overlong.
- 7. Please do not stare at the light for a long time when it is working to protect your eyes.
- 8. Only professional per