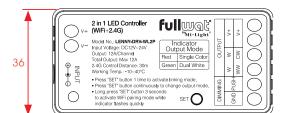

#### Configuration

By means of the "SET" button on the controller, you can select which type of product is being controlled. Press the button "SET" continuously to change output mode.

#### Indicator light:

- Single color
- Tunable white