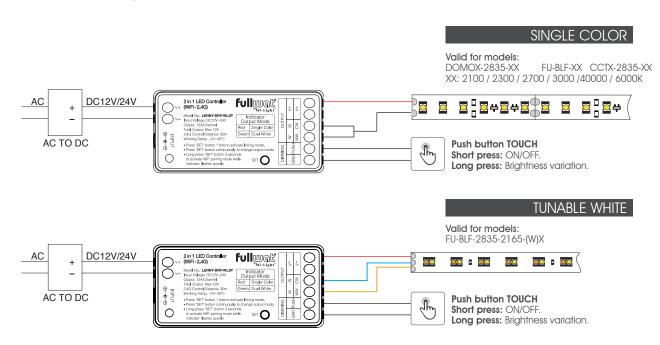

#### Configuration

By means of the "SET" button on the controller, you can select which type of product is being controlled. Press the button "SET" continuously to change output mode.

#### Indicator light:

- Single color
- Tunable white

### Led Strip-controller connection

#### **Connection drawing**

Press "SET" continuously to switch between single color and tunable white mode.