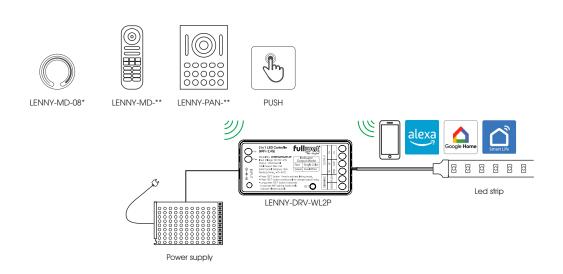

## 2 in 1 driver receiver (WIFI+2.4G)

Universal 2-in-1 controller, with WIFI gateway included. Allows you to dim single-colour and dynamic white LED strips by push button, remote control, control panel and mobile application.

Compatible with Alexa, Google Home and Google Assistant. Auto-sync and auto-transmit function.

#### Suitable for

| 1 zone | Remote controls | LENNY-MD-085 | 4 zones | Remote controls | LENNY-MD-007 |
|--------|-----------------|--------------|---------|-----------------|--------------|
|        |                 | LENNY-MD-086 |         |                 | LENNY-MD-092 |
|        |                 | LENNY-MD-087 |         | Touch panel     | LENNY-PAN-B4 |
|        |                 | LENNY-MD-088 | 8 zones | Remote control  | LENNY-MD-089 |
|        | Touch panels    | LENNY-PAN-BO |         | Touch panel     | LENNY-PAN-B8 |