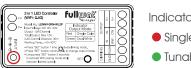

tage          | DC12V~24V<br>(terminal block & DC Jack input) |  |  |  |  |
| Max. current           | 12A per channel                               |  |  |  |  |
| Total Max. Current     | 12A                                           |  |  |  |  |
| Working temperature    | -10~40°C                                      |  |  |  |  |
| Frequency working      | 2.4GHz                                        |  |  |  |  |
| Max. covering distance | 30m                                           |  |  |  |  |
| Wiring type            | Common Anode                                  |  |  |  |  |



units: mm



#### Configuration

By means of the "SET" button on the controller, you can select which type of product is being controlled. Press the button "SET" continuously to change output mode.



#### Indicator light:

- Single color
- Tunable white

#### Suitable for

| 1 zone | Remote controls | LENNY-MD-085 | 4 zones | Remote controls | LENNY-MD-007 |
|--------|-----------------|--------------|---------|-----------------|--------------|
|        |                 | LENNY-MD-086 |         |                 | LENNY-MD-092 |
|        |                 | LENNY-MD-087 |         | Touch panel     | LENNY-PAN-B4 |
|        |                 | LENNY-MD-088 | 8 zones | Remote control  | LENNY-MD-089 |
|        | Touch panels    | LENNY-PAN-BO |         | Touch panel     | LENNY-PAN-B8 |

<sup>\*</sup> Among other models. Call our sales department.

Consult user manual corresponding to the installation in the following link: **LENNY-FULLWAT** 



### Led Strip-controller connection

###