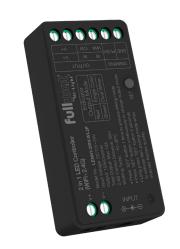

## 2 in 1 driver receiver (WIFI+2.4G)

Universal 2-in-1 controller, with WIFI gateway included. Allows you to dim single-colour and dynamic white LED strips by push button, remote control, control panel and mobile application.